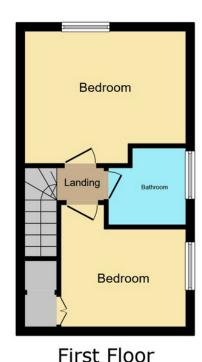

Upstairs, the property comprises a landing, two generously sized bedrooms, and a modern bathroom suite. The arrangement ensures a comfortable and private living space, making it suitable for couples, small families, or professionals. Additionally, the flat is offered with no forward chain, simplifying the buying process and allowing for a smooth transition into your new home.

Council Tax Authority: Southampton City Council

Tenure: Leasehold

**Energy Efficiency Rating:** C

Ground Floor Floor area 29.3 sq.m. (315 sq.ft.)

Floor area 29.3 sq.m. (315 sq.ft.)

TOTAL: 58.6 sq.m. (630 sq.ft.)

This floor plan is for illustrative purposes only. It is not drawn to scale. Any measurements, floor areas (including any total floor area), openings and orientations are approximate. No details are guaranteed, they cannot be relied upon for any purpose and do not form any part of any agreement. No liability is taken for any error, omission or misstatement. A party must rely upon its own inspection(s). Powered by www.Propertybox.io