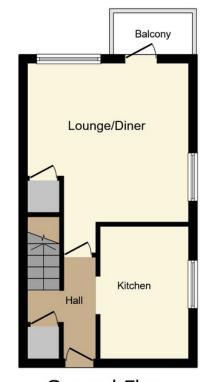

Nestled in the heart of Thornhill, Herrick Close offers a delightful opportunity to reside in a two-bedroom split-level first-floor flat. This ex-local authority property boasts a welcoming and practical layout, featuring a hallway that leads into a spacious lounge/diner, perfect for both relaxation and entertaining. The kitchen is well-appointed, catering to all your culinary needs, and the lounge/diner provides access to a lovely balcony, ideal for enjoying your morning coffee or an evening read.

Council Tax Authority: Southampton City Council

Tenure: Leasehold

**Energy Efficiency Rating:** C

Ground Floor Floor area 29.3 sq.m. (315 sq.ft.)

Floor area 29.3 sq.m. (315 sq.ft.)

TOTAL: 58.6 sq.m. (630 sq.ft.)

This floor plan is for illustrative purposes only. It is not drawn to scale. Any measurements, floor areas (including any total floor area), openings and orientations are approximate. No details are guaranteed, they cannot be relied upon for any purpose and do not form any part of any agreement. No liability is taken for any error, omission or misstatement. A party must rely upon its own inspection(s). Powered by www.Propertybox.io