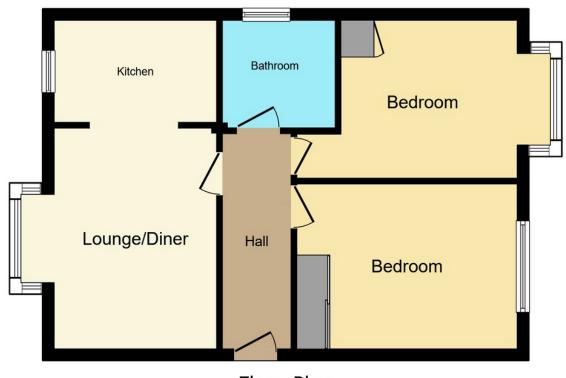

Council Tax Authority: Southampton City Council

Tenure: Leasehold

**Energy Efficiency Rating:** D

Floor Plan

Floor area 51.9 sq.m. (559 sq.ft.)

TOTAL: 51.9 sq.m. (559 sq.ft.)

This floor plan is for illustrative purposes only. It is not drawn to scale. Any measurements, floor areas (including any total floor area), openings and orientations are approximate. No details are guaranteed, they cannot be relied upon for any purpose and do not form any part of any agreement. No liability is taken for any error, omission or misstatement. A party must rely upon its own inspection(s). Powered by www.Propertybox.io