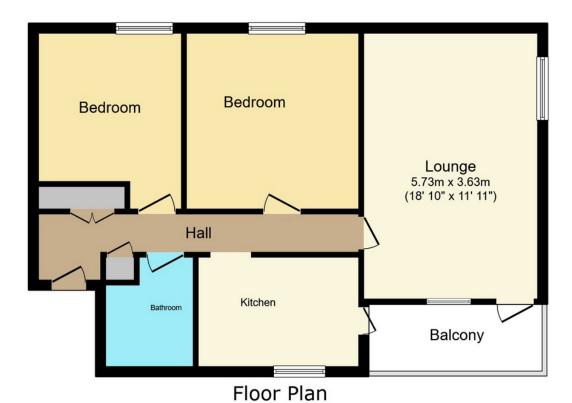

Council Tax Authority: Southampton City Council

Tenure: Leasehold

**Energy Efficiency Rating:** D

Floor area 64.5 m² (694 sq.ft.)

TOTAL: 64.5 m<sup>2</sup> (694 sq.ft.)

This floor plan is for illustrative purposes only. It is not drawn to scale. Any measurements, floor areas (including any total floor area), openings and orientations are approximate. No details are guaranteed, they cannot be relied upon for any purpose and do not form any part of any agreement. No liability is taken for any error, omission or misstatement. A party must rely upon its own inspection(s). Powered by www.Propertybox.io