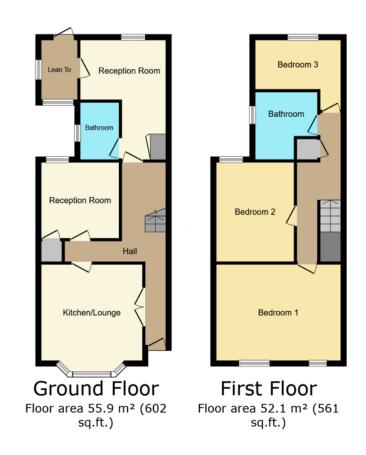

As you step inside, you are greeted by a welcoming hallway that leads to a spacious lounge/kitchen area, perfect for both relaxation and entertaining. Additionally, the house features two versatile reception rooms, which could easily be adapted into extra bedrooms or home offices, catering to your specific needs. The ground floor is completed with a bathroom and a convenient lean-to that provides additional storage or utility space.

Upstairs, the landing guides you to three well-proportioned bedrooms, offering ample space for family living. The property also includes a second bathroom suite. Outside, the enclosed rear garden provides a private and secure environment for children to play or for hosting summer gatherings.

## TOTAL: 108.0 m<sup>2</sup> (1,162 sq.ft.)

This floor plan is for illustrative purposes only. It is not drawn to scale. Any measurements, floor areas (including any total floor area), openings and orientations are approximate. No details are guaranteed, they cannot be relied upon for any purpose and do not form any part of any agreement. No liability is taken for any error, omission or misstatement. A party must rely upon its own inspection(s). Powered by www.Propertybox.io