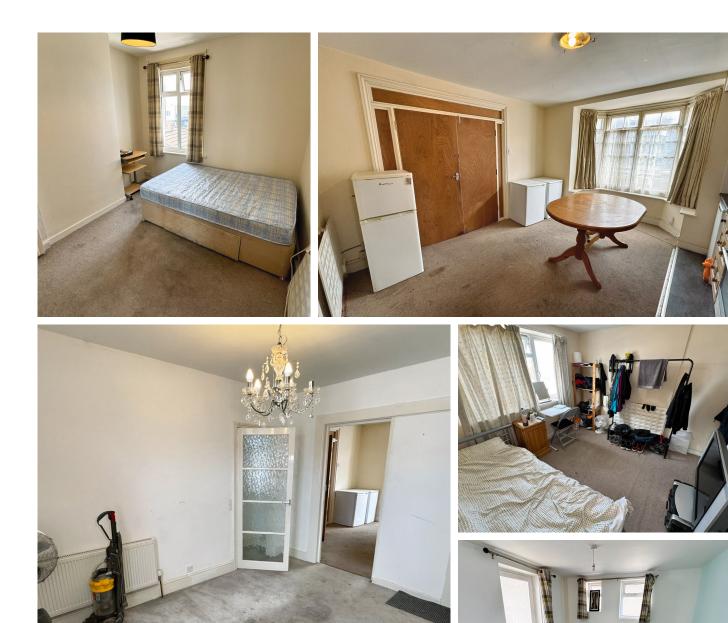

As you step inside, you are greeted by a welcoming hallway that leads to a spacious lounge/kitchen area, perfect for both relaxation and entertaining. Additionally, the house features two versatile reception rooms, which could easily be adapted into extra bedrooms or home offices, catering to your specific needs. The ground floor is completed with a bathroom and a convenient lean-to that provides additional storage or utility space.

Upstairs, the landing guides you to three well-proportioned bedrooms, offering ample space for family living. The property also includes a second bathroom suite. Outside, the enclosed rear garden provides a private and secure environment for children to play or for hosting summer gatherings.