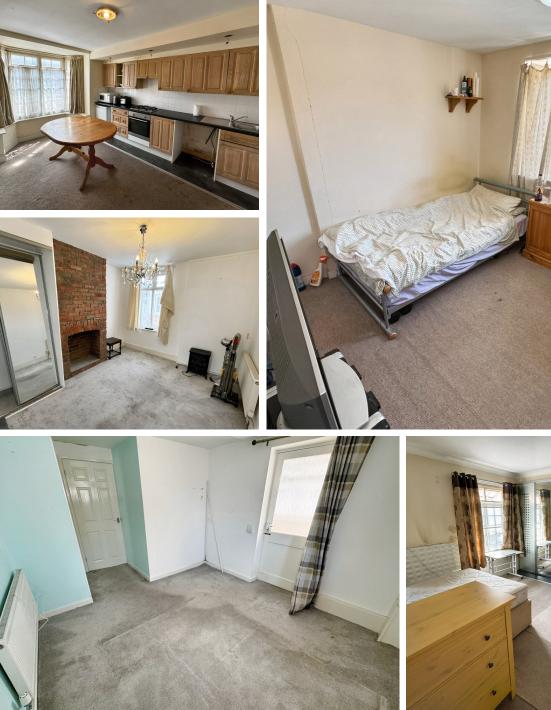

As you step inside, you are greeted by a welcoming hallway that leads to a spacious lounge/kitchen area, perfect for both relaxation and entertaining. Additionally, the house features two versatile reception rooms, which could easily be adapted into extra bedrooms or home offices, catering to your specific needs. The ground floor is completed with a bathroom and a convenient lean-to that provides additional storage or utility space.

Upstairs, the landing guides you to three well-proportioned bedrooms, offering ample space for family living. The property also includes a second bathroom suite. Outside, the enclosed rear garden provides a private and secure environment for children to play or for hosting summer gatherings.