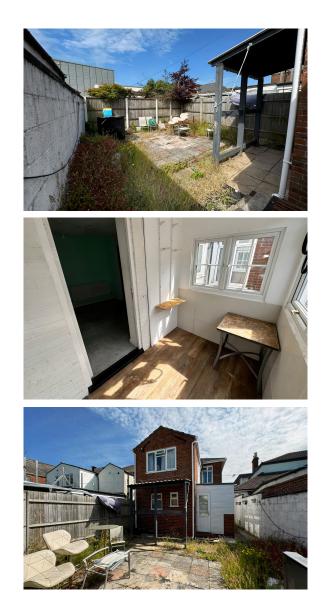

As you step inside, you are greeted by a welcoming hallway that leads to a spacious lounge/kitchen area, perfect for both relaxation and entertaining. Additionally, the house features two versatile reception rooms, which could easily be adapted into extra bedrooms or home offices, catering to your specific needs. The ground floor is completed with a bathroom and a convenient lean-to that provides additional storage or utility space.

Upstairs, the landing guides you to three well-proportioned bedrooms, offering ample space for family living. The property also includes a second bathroom suite. Outside, the enclosed rear garden provides a private and secure environment for children to play or for hosting summer gatherings.