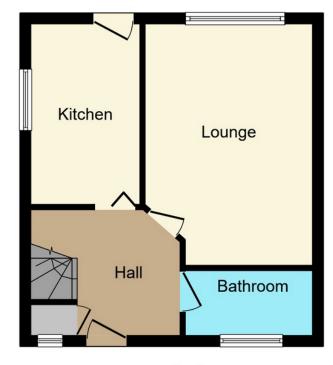

Nestled in the charming area of Merryoak, this delightful three-bedroom semi-detached house on Blackthorn Road offers an exceptional opportunity for families and individuals alike. The property boasts a welcoming hallway that leads to a spacious lounge/diner, perfect for entertaining guests or enjoying cosy family evenings. The modern kitchen is well-appointed, providing ample space for culinary adventures and everyday meal preparations. Upstairs, the landing connects to three generously sized bedrooms, each offering a comfortable retreat for relaxation. The bathroom is contemporary and well-maintained, ensuring convenience for all residents.

Council Tax Authority: Southampton City Council

Tenure: Freehold

**Energy Efficiency Rating:** D

**Ground Floor** 

Floor area 33.0 sq.m. (356 sq.ft.)

First Floor

Floor area 33.0 sq.m. (356 sq.ft.)

TOTAL: 66.1 sq.m. (711 sq.ft.)

This floor plan is for illustrative purposes only. It is not drawn to scale. Any measurements, floor areas (including any total floor area), openings and orientations are approximate. No details are guaranteed, they cannot be relied upon for any purpose and do not form any part of any agreement. No liability is taken for any error, omission or misstatement. A party must rely upon its own inspection(s). Powered by www.Propertybox.io