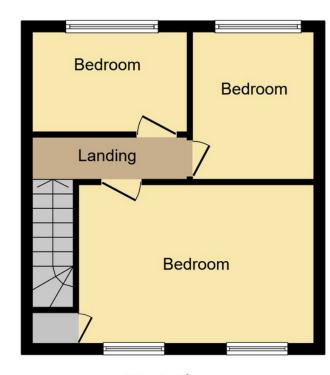

Nestled in the charming area of Merryoak, this delightful three-bedroom semi-detached house on Blackthorn Road offers an exceptional opportunity for families and individuals alike. The property boasts a welcoming hallway that leads to a spacious lounge/diner, perfect for entertaining guests or enjoying cosy family evenings. The modern kitchen is well-appointed, providing ample space for culinary adventures and everyday meal preparations. Upstairs, the landing connects to three generously sized bedrooms, each offering a comfortable retreat for relaxation. The bathroom is contemporary and well-maintained, ensuring convenience for all residents.

Council Tax Authority: Southampton City Council

Tenure: Freehold

**Energy Efficiency Rating:** D

**Ground Floor** 

Floor area 33.0 sq.m. (356 sq.ft.)

First Floor

Floor area 33.0 sq.m. (356 sq.ft.)

TOTAL: 66.1 sq.m. (711 sq.ft.)

This floor plan is for illustrative purposes only. It is not drawn to scale. Any measurements, floor areas (including any total floor area), openings and orientations are approximate. No details are guaranteed, they cannot be relied upon for any purpose and do not form any part of any agreement. No liability is taken for any error, omission or misstatement. A party must rely upon its own inspection(s). Powered by www.Propertybox.io