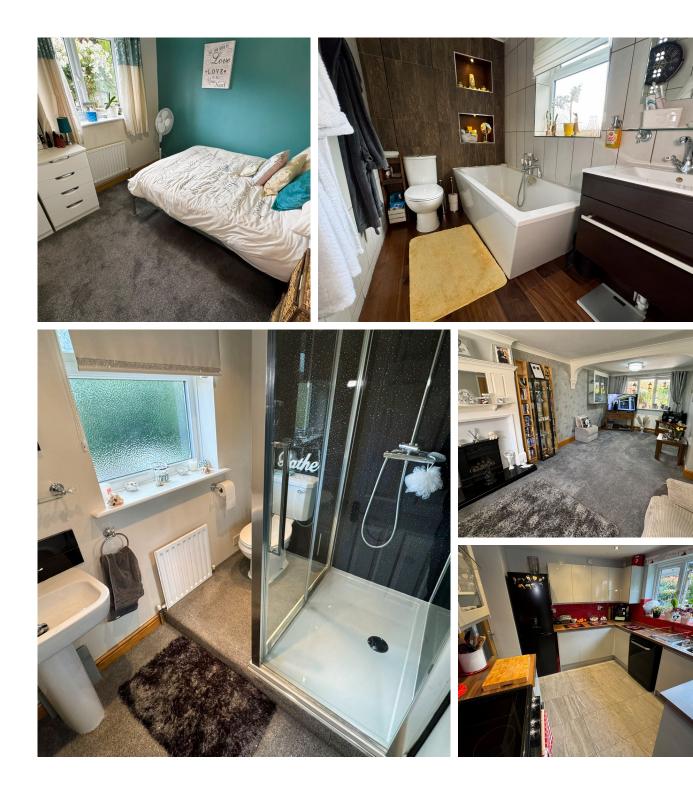

Nestled in the desirable neighbourhood of Chartwell Green, this impressive four-bedroom detached house on Derwent Close offers an exceptional opportunity to reside in a sought-after area. The property is presented in very good condition, making it a perfect family home ready for immediate occupation.

Upon entering, you are greeted by a spacious hallway that leads into a comfortable lounge, perfect for relaxation and entertaining. The modern kitchen is well-equipped, ideal for culinary enthusiasts, and adjoins a separate dining room, creating a wonderful space for family meals and gatherings. Additionally, there is a practical utility room and a study, providing a quiet area for work or study. A cloakroom completes the ground floor accommodation, ensuring convenience for guests.

Ascending to the first floor, you will find a landing that leads to four generously sized bedrooms. The master bedroom benefits from an en-suite shower room, offering privacy and comfort. The remaining bedrooms are served by a contemporary three-piece shower room suite, designed with both style and functionality in mind.