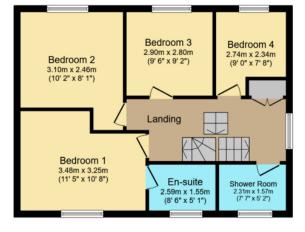

Ascending to the first floor, you will find a landing that leads to four generously sized bedrooms. The master bedroom benefits from an en-suite shower room, offering privacy and comfort. The remaining bedrooms are served by a contemporary three-piece shower room suite, designed with both style and functionality in mind.

Floor area 58.8 sq.m. (633 sq.ft.)

enfields