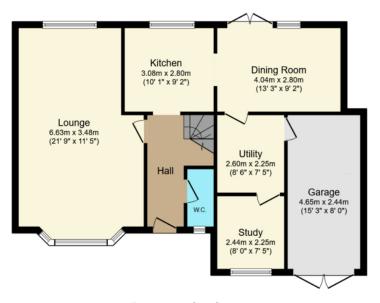

Upon entering, you are greeted by a spacious hallway that leads into a comfortable lounge, perfect for relaxation and entertaining. The modern kitchen is well-equipped, ideal for culinary enthusiasts, and adjoins a separate dining room, creating a wonderful space for family meals and gatherings. Additionally, there is a practical utility room and a study, providing a quiet area for work or study. A cloakroom completes the ground floor accommodation, ensuring convenience for guests.

Council Tax Authority: Southampton City Council Tenure: Freehold Energy Efficiency Rating: C

Ground Floor Floor area 81.5 sq.m. (878 sq.ft.)