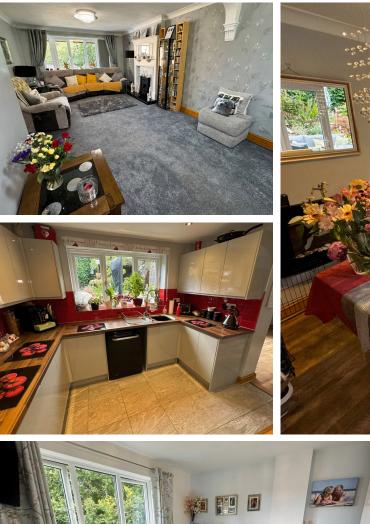

Upon entering, you are greeted by a spacious hallway that leads into a comfortable lounge, perfect for relaxation and entertaining. The modern kitchen is well-equipped, ideal for culinary enthusiasts, and adjoins a separate dining room, creating a wonderful space for family meals and gatherings. Additionally, there is a practical utility room and a study, providing a quiet area for work or study. A cloakroom completes the ground floor accommodation, ensuring convenience for guests.