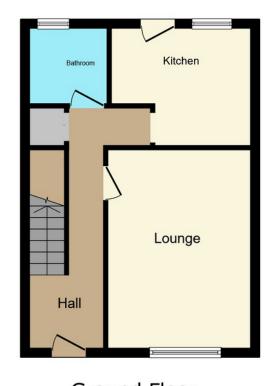

Council Tax Authority: Southampton City Council

Tenure: Freehold

**Energy Efficiency Rating:** C

Ground Floor Floor area 37.3 m² (401 sq.ft.)

Floor area 37.9 m<sup>2</sup> (408 sq.ft.)

TOTAL: 75.2 m<sup>2</sup> (810 sq.ft.)

This floor plan is for illustrative purposes only. It is not drawn to scale. Any measurements, floor areas (including any total floor area), openings and orientations are approximate. No details are guaranteed, they cannot be relied upon for any purpose and do not form any part of any agreement. No liability is taken for any error, omission or misstatement. A party must rely upon its own inspection(s). Powered by www.Propertybox.io