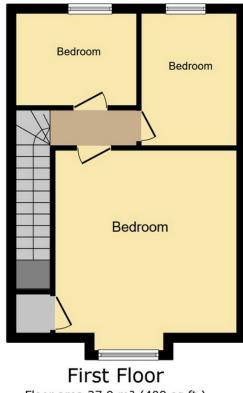

Council Tax Authority: Southampton City Council

Tenure: Freehold

**Energy Efficiency Rating:** C

Ground Floor Floor area 37.3 m² (401 sq.ft.)

Floor area 37.9 m<sup>2</sup> (408 sq.ft.)

TOTAL: 75.2 m<sup>2</sup> (810 sq.ft.)

This floor plan is for illustrative purposes only. It is not drawn to scale. Any measurements, floor areas (including any total floor area), openings and orientations are approximate. No details are guaranteed, they cannot be relied upon for any purpose and do not form any part of any agreement. No liability is taken for any error, omission or misstatement. A party must rely upon its own inspection(s). Powered by www.Propertybox.io