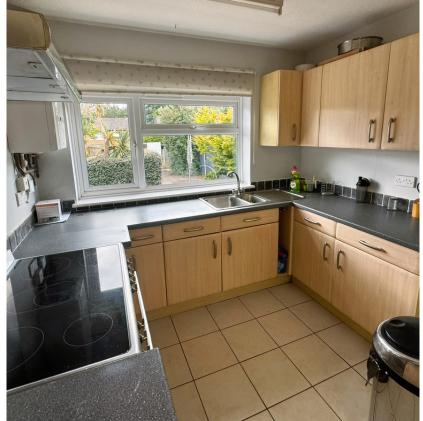

Nestled in the heart of Sholing, this charming three-bedroom detached house on Middle Road offers an excellent opportunity for families seeking a spacious and comfortable home. The property, which is offered with no forward chain, boasts a well-thought-out layout that includes a welcoming lounge at the front, perfect for relaxing with family and friends. The rear of the house features an extended dining room and kitchen, ideal for those who love to entertain or enjoy family meals together. Additionally, there is a convenient cloakroom located under the stairs.