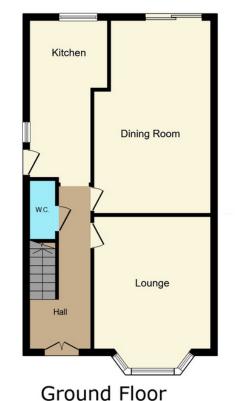

Nestled in the heart of Sholing, this charming three-bedroom detached house on Middle Road offers an excellent opportunity for families seeking a spacious and comfortable home. The property, which is offered with no forward chain, boasts a well-thought-out layout that includes a welcoming lounge at the front, perfect for relaxing with family and friends. The rear of the house features an extended dining room and kitchen, ideal for those who love to entertain or enjoy family meals together. Additionally, there is a convenient cloakroom located under the stairs.

TOTAL: 117.2 m<sup>2</sup> (1,261 sq.ft.)

This floor plan is for illustrative purposes only. It is not drawn to scale. Any measurements, floor areas (including any total floor area), openings and orientations are approximate. No details are guaranteed, they cannot be relied upon for any purpose and do not form any part of any agreement. No liability is taken for any error, omission or misstatement. A party must rely upon its own inspection(s). Powered by www.Propertybox.io