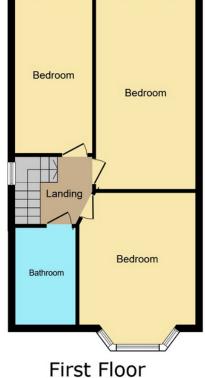

Upstairs, you will find three generously sized double bedrooms, providing ample space for a growing family or accommodating guests. The three-piece bathroom is tastefully appointed, ensuring a comfortable and functional space for daily use. The property has been thoughtfully extended at the rear, enhancing the living space and offering a seamless blend of indoor and outdoor living.

TOTAL: 117.2 m<sup>2</sup> (1,261 sq.ft.)

This floor plan is for illustrative purposes only. It is not drawn to scale. Any measurements, floor areas (including any total floor area), openings and orientations are approximate. No details are guaranteed, they cannot be relied upon for any purpose and do not form any part of any agreement. No liability is taken for any error, omission or misstatement. A party must rely upon its own inspection(s). Powered by www.Propertybox.io