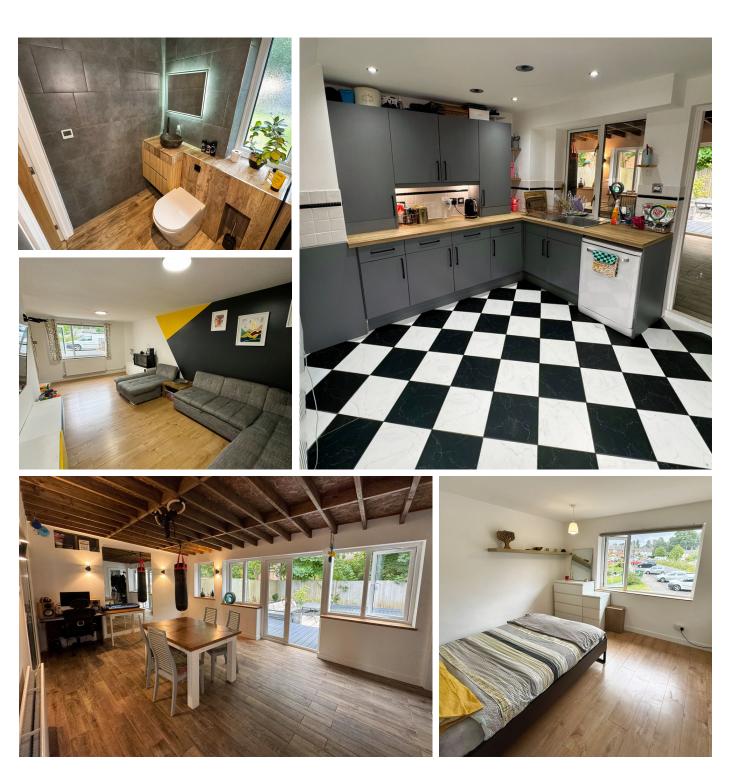

Upon entering, you are greeted by a spacious and charming porch leading into the welcoming entrance hall. To the left, you will find a cosy lounge perfect for relaxation and family gatherings. On the right, the modern kitchen boasts sleek finishes and ample storage, catering to all your culinary needs. At the rear of the house, a versatile reception room provides additional living space, complemented by a convenient shower room.

Ascending to the first floor, the property features four generously sized bedrooms, each offering comfort and tranquillity. The family bathroom is tastefully designed, comprising a three-piece suite that ensures a refreshing start to your day. No forward chain.

Externally, the house benefits from off-road parking at the front, providing ease and convenience. The expansive rear garden is a standout feature, offering ample space for outdoor activities, gardening, and entertaining. Additionally, a practical outhouse adds to the versatility of this impressive garden space.