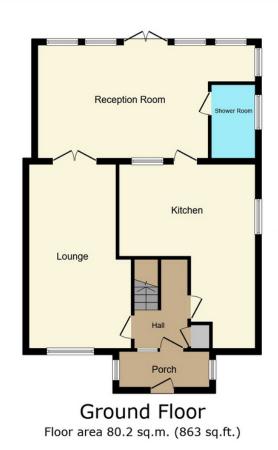

# Floor area 47.0 sq.m. (506 sq.ft.)

### TOTAL: 127.2 sq.m. (1,369 sq.ft.)

This floor plan is for illustrative purposes only. It is not drawn to scale. Any measurements, floor areas (including any total floor area), openings and orientations are approximate. No details are guaranteed, they cannot be relied upon for any purpose and do not form any part of any agreement. No liability is taken for any error, omission or misstatement. A party must rely upon its own inspection(s). Powered by www.Propertybox.io