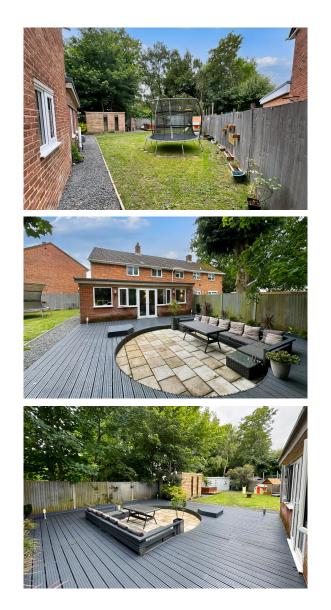

Externally, the house benefits from off-road parking at the front, providing ease and convenience. The expansive rear garden is a standout feature, offering ample space for outdoor activities, gardening, and entertaining. Additionally, a practical outhouse adds to the versatility of this impressive garden space.