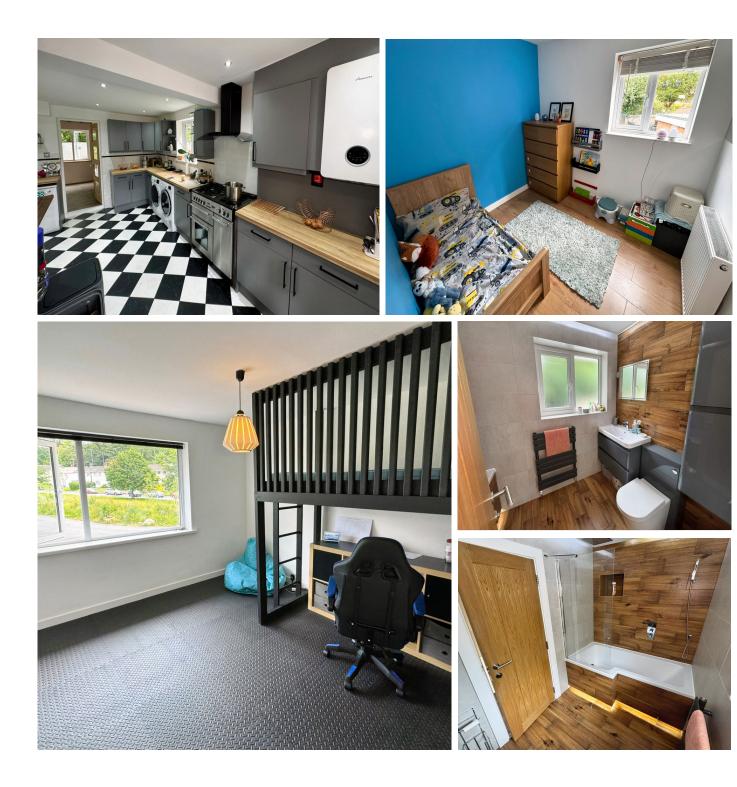

Upon entering, you are greeted by a spacious and charming porch leading into the welcoming entrance hall. To the left, you will find a cosy lounge perfect for relaxation and family gatherings. On the right, the modern kitchen boasts sleek finishes and ample storage, catering to all your culinary needs. At the rear of the house, a versatile reception room provides additional living space, complemented by a convenient shower room.

Ascending to the first floor, the property features four generously sized bedrooms, each offering comfort and tranquillity. The family bathroom is tastefully designed, comprising a three-piece suite that ensures a refreshing start to your day. No forward chain.