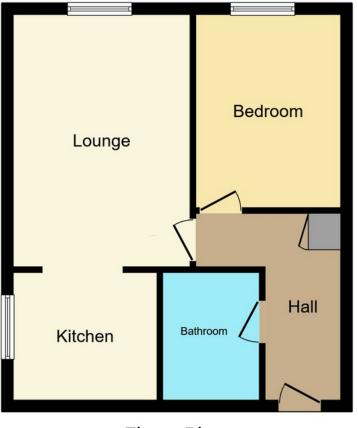

Council Tax Authority: Southampton City Council Tenure: Leasehold Energy Efficiency Rating: C

Floor Plan

This floor plan is for illustrative purposes only. It is not drawn to scale. Any measurements, floor areas (including any total floor area), openings and orientations are approximate. No details are guaranteed, they cannot be relied upon for any purpose and do not form any part of any agreement. No liability is taken for any error, omission or misstatement. A party must rely upon lits own inspection(s). Nowered by www.Propertybox.io