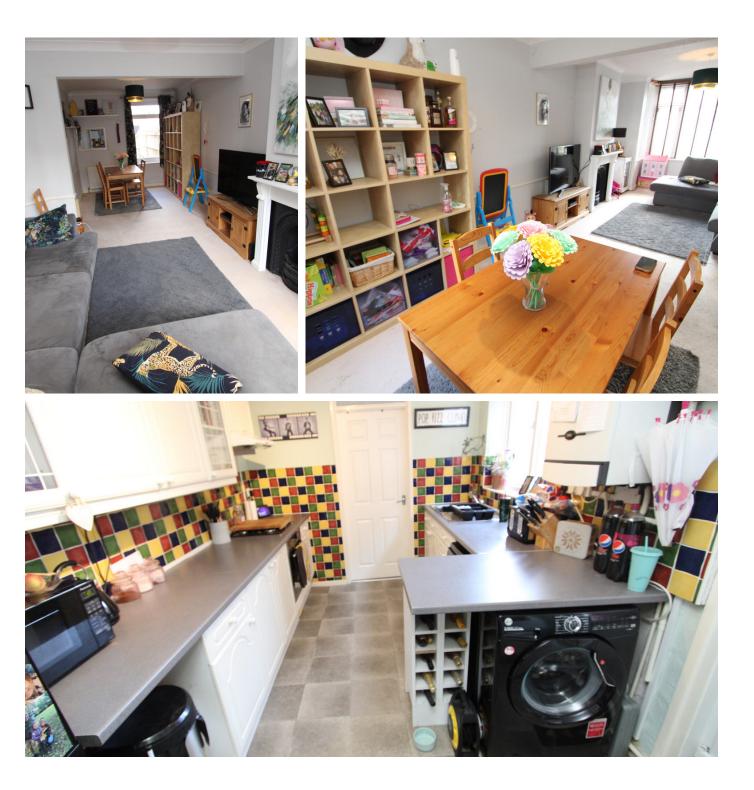

As you step into this well-arranged home, you are greeted by a welcoming entrance hall that leads to a spacious lounge/diner. The kitchen provides ample cabinetry and work surface - a canvas awaiting the personal touch of a keen home cook. There is direct access from the kitchen to the rear garden. An idyllic outdoor retreat, the garden allows you to bask in the sun during those warmer months. With a desirable blend of lawned area and an alfresco dining area, it provides scope for beautiful landscaping or a vegetable garden.