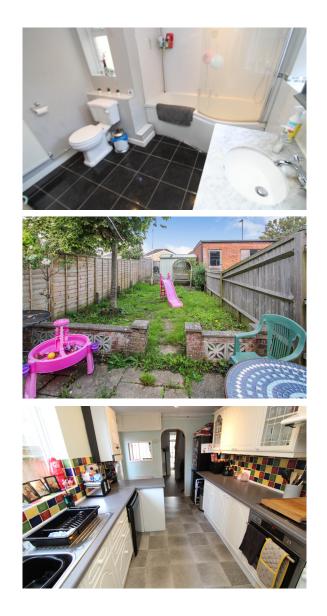

As you step into this well-arranged home, you are greeted by a welcoming entrance hall that leads to a spacious lounge/diner. The kitchen provides ample cabinetry and work surface - a canvas awaiting the personal touch of a keen home cook. There is direct access from the kitchen to the rear garden. An idyllic outdoor retreat, the garden allows you to bask in the sun during those warmer months. With a desirable blend of lawned area and an alfresco dining area, it provides scope for beautiful landscaping or a vegetable garden.