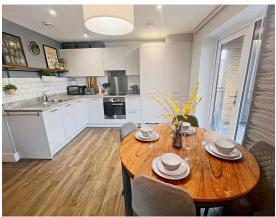

- \*\*Open Plan Living:\*\* The heart of this home is the spacious lounge/diner/kitchen, designed with an open-plan concept. It features high-end finishes, ample natural light, and a layout that's perfect for both relaxing and entertaining.
- \*\*Bedrooms:\*\* This apartment boasts two generously sized bedrooms, with the master bedroom benefiting from an en-suite facility. The en-suite includes modern fixtures and a walk-in shower, offering a private and luxurious space.
- \*\*Bathroom:\*\* In addition to the en-suite, there is a three-piece bathroom suite that is stylishly appointed with contemporary fittings.
- \*\*Balcony:\*\* Enjoy your own outdoor space with a charming balcony, perfect for unwinding and taking in the views of the bustling city.
- \*\*Parking:\*\* Security is paramount, with gated allocated parking ensuring peace of mind for residents.
- \*\*Location:\*\* Situated on Albert Road North, this apartment is in a prime location in Southampton, a city known for its vibrant culture and rich history.
- \*\*Schools:\*\* The area is served by a range of schools, catering to all age groups, making it an ideal location for families.