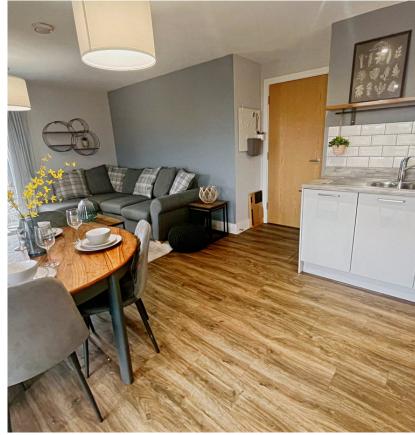

- \*\*Open Plan Living:\*\* The heart of this home is the spacious lounge/diner/kitchen, designed with an open-plan concept. It features high-end finishes, ample natural light, and a layout that's perfect for both relaxing and entertaining.
- \*\*Bedrooms:\*\* This apartment boasts two generously sized bedrooms, with the master bedroom benefiting from an en-suite facility. The en-suite includes modern fixtures and a walk-in shower, offering a private and luxurious space.
- \*\*Bathroom:\*\* In addition to the en-suite, there is a three-piece bathroom suite that is stylishly appointed with contemporary fittings.
- \*\*Balcony:\*\* Enjoy your own outdoor space with a charming balcony, perfect for unwinding and taking in the views of the bustling city.
- \*\*Parking:\*\* Security is paramount, with gated allocated parking ensuring peace of mind for residents.
- \*\*Location:\*\* Situated on Albert Road North, this apartment is in a prime location in Southampton, a city known for its vibrant culture and rich history.
- \*\*Schools:\*\* The area is served by a range of schools, catering to all age groups, making it an ideal location for families.