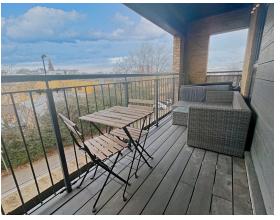

- \*\*Open Plan Living:\*\* The heart of this home is the spacious lounge/diner/kitchen, designed with an open-plan concept. It features high-end finishes, ample natural light, and a layout that's perfect for both relaxing and entertaining.
- \*\*Bedrooms:\*\* This apartment boasts two generously sized bedrooms, with the master bedroom benefiting from an en-suite facility. The en-suite includes modern fixtures and a walk-in shower, offering a private and luxurious space.
- \*\*Bathroom:\*\* In addition to the en-suite, there is a three-piece bathroom suite that is stylishly appointed with contemporary fittings.
- \*\*Balcony:\*\* Enjoy your own outdoor space with a charming balcony, perfect for unwinding and taking in the views of the bustling city.
- \*\*Parking:\*\* Security is paramount, with gated allocated parking ensuring peace of mind for residents.
- \*\*Location:\*\* Situated on Albert Road North, this apartment is in a prime location in Southampton, a city known for its vibrant culture and rich history.
- \*\*Schools:\*\* The area is served by a range of schools, catering to all age groups, making it an ideal location for families.