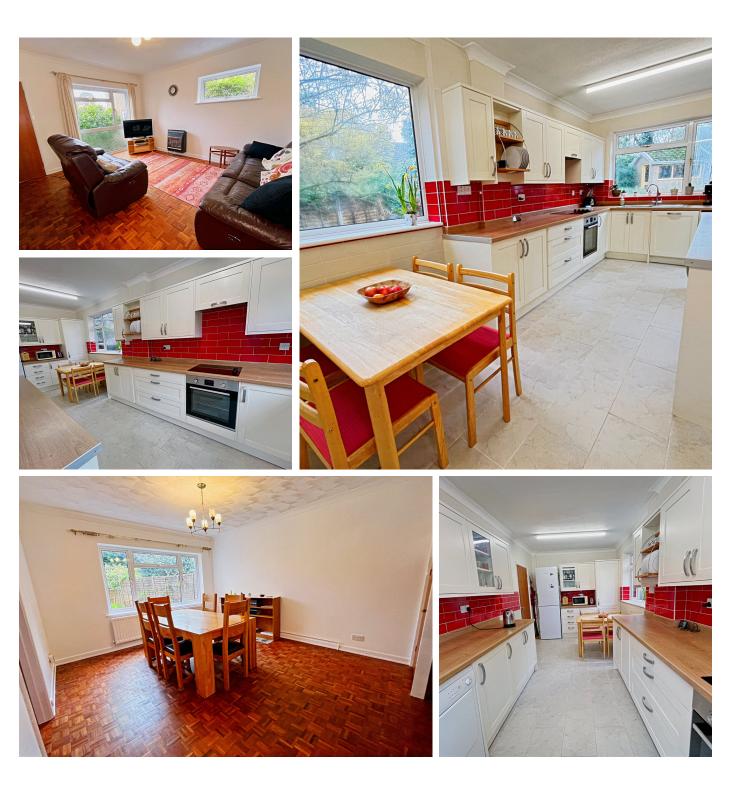

Upon entering, you are welcomed into an elegantly appointed lounge, a space infused with natural light, perfect for both relaxing evenings and entertaining guests. Adjacent to the lounge, the dining room presents a formal setting for dinner parties, with views that overlook the enclosed rear garden, a tranquil spot for outdoor leisure and gardening enthusiasts. The heart of this home is undoubtedly the new kitchen, meticulously designed with modern appliances and finishes, offering a delightful culinary experience.