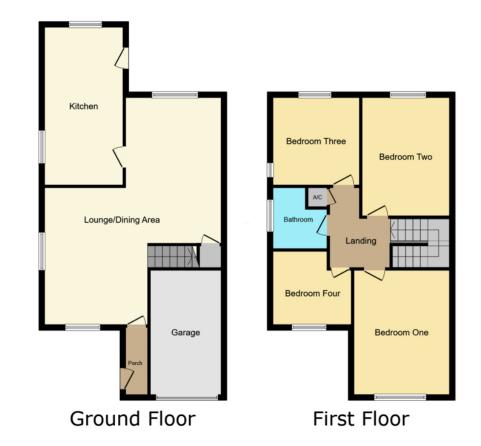

## **Elmsleigh Gardens**

BASSETT, SOUTHAMPTON, SO16 3GE

Charming 4-bed semi-detached home in Bassett. Features new kitchen, new bathroom, Iounge, dining room, enclosed garden, garage, off-road parking. Near Southampton Uni & Common. Great schools, amenities, transport links. No chain.

Nestled in the sought-after Elmsleigh Gardens, Bassett, SO16 3GE, this captivating four-bedroom semi-detached residence boasts a harmonious blend of comfort and convenience, making it a quintessential haven for families and professionals alike. Enhanced by its prime location near Southampton University and the verdant expanses of Southampton Common, this property offers both a serene retreat and easy access to the vibrant city life.

Upon entering, you are welcomed into an elegantly appointed lounge, a space infused with natural light, perfect for both relaxing evenings and entertaining guests. Adjacent to the lounge, the dining room presents a formal setting for dinner parties, with views that overlook the enclosed rear garden, a tranquil spot for outdoor leisure and gardening enthusiasts. The heart of this home is undoubtedly the new kitchen, meticulously designed with modern appliances and finishes, offering a delightful culinary experience.

The residence comfortably accommodates family living with its four generously sized bedrooms, each one thoughtfully laid out to provide personal space and tranquility. The new bathroom suite complements these bedrooms, featuring contemporary fixtures and fittings, ensuring a refreshing start to the day.

Outside, the property benefits from off-road parking and an integral garage, providing ample space for vehicles and storage. The rear garden, securely enclosed, creates a safe play area for children and a private oasis for al fresco dining and relaxation.

Council Tax Authority: Southampton City Council Tenure : Freehold Energy Efficiency Rating: C

This floor plan is for illustrative purposes only. It is not drawn to scale. Any measurements, floor areas (including any total floor area), openings and orientations are approximate. No details are guaranteed, they cannot be relied upon for any purpose and do not form any part of any agreement. No liability is taken for any error, omission or misstatement. A party must rely upon its own inspection(s). Powered by www.Propertybox.io