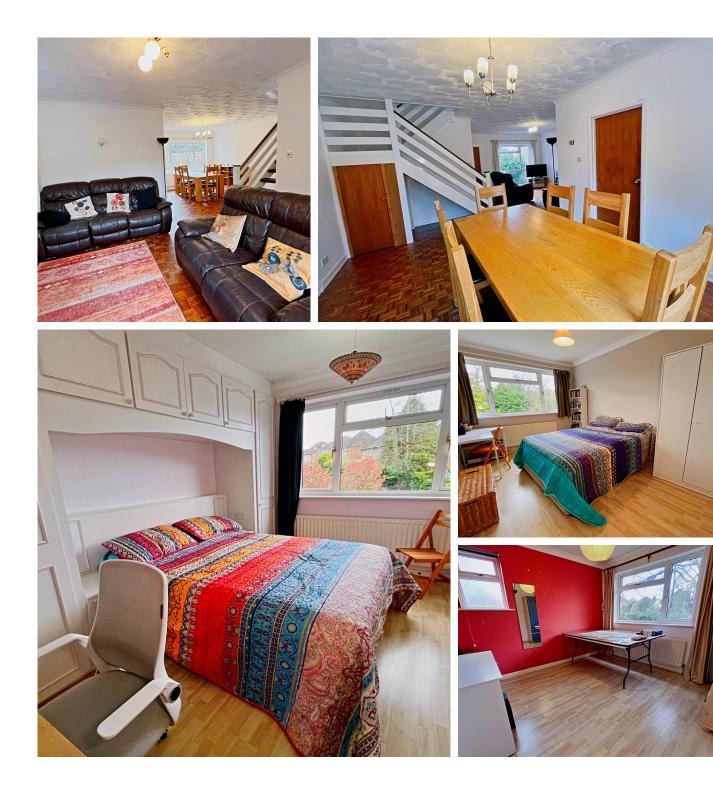

Upon entering, you are welcomed into an elegantly appointed lounge, a space infused with natural light, perfect for both relaxing evenings and entertaining guests. Adjacent to the lounge, the dining room presents a formal setting for dinner parties, with views that overlook the enclosed rear garden, a tranquil spot for outdoor leisure and gardening enthusiasts. The heart of this home is undoubtedly the new kitchen, meticulously designed with modern appliances and finishes, offering a delightful culinary experience.

The residence comfortably accommodates family living with its four generously sized bedrooms, each one thoughtfully laid out to provide personal space and tranquility. The new bathroom suite complements these bedrooms, featuring contemporary fixtures and fittings, ensuring a refreshing start to the day.