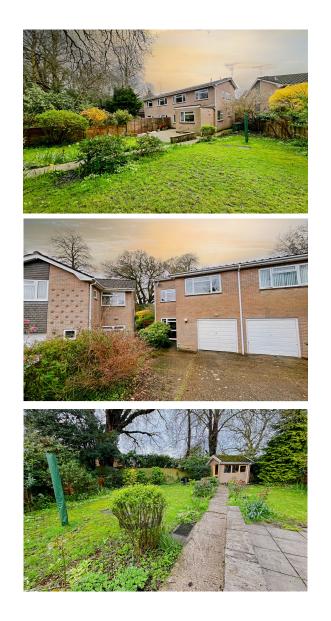

Outside, the property benefits from off-road parking and an integral garage, providing ample space for vehicles and storage. The rear garden, securely enclosed, creates a safe play area for children and a private oasis for al fresco dining and relaxation.