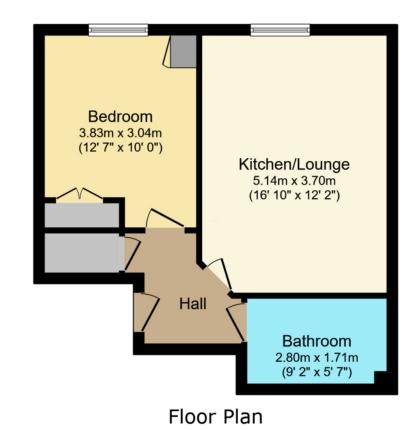

Council Tax Authority: Southampton City Council Tenure: Leasehold Energy Efficiency Rating: B

This floor plan is for illustrative purposes only. It is not drawn to scale. Any measurements, floor areas (including any total floor area), openings and orientations are approximate. No details are guaranteed, they cannot be relied upon for any purpose and do not form any part of any agreement. No liability is taken for any error, omission or misstatement. A party must rely upon its own inspection(s). Powered by www.Propertybox.io