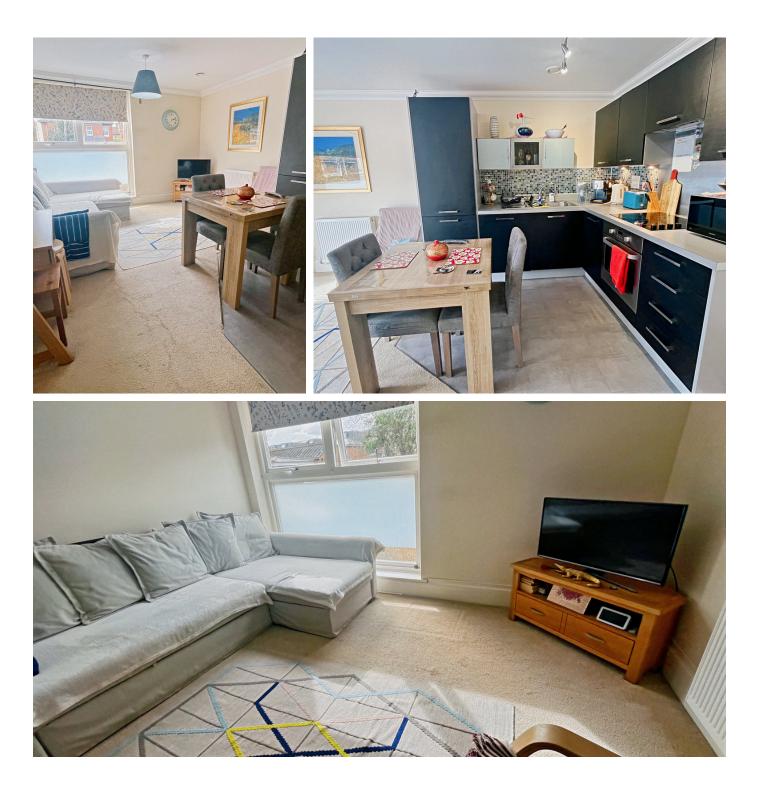

Situated in the desirable Banister Park area, at the address of James Weld Close, SO15 2YA, this modern one-bedroom ground floor apartment presents an ideal opportunity for those seeking a blend of convenience and style. The residence, located within a peaceful setting, boasts a spacious lounge that seamlessly integrates with an open-plan kitchen, ensuring a contemporary living environment that is both functional and aesthetically pleasing. The kitchen is fitted with modern appliances and a stylish finish, perfect for culinary enthusiasts.

The apartment features a generously sized double bedroom, offering a tranquil retreat after a long day. The three-piece bathroom, designed with a keen eye for detail, provides a modern and sleek finish, ensuring comfort and relaxation.

One of the standout features of this property is the communal grounds, which offer a green and serene outdoor space for residents to enjoy, reflecting the area's overall charm and appeal.

Banister Park is renowned for its excellent location, combining the tranquility of residential living with the convenience of city life. The property is situated within easy reach of Southampton's vibrant city centre, offering a wide range of shopping, dining, and entertainment options. For families, the area is served by a selection of highly regarded schools, catering to all educational needs.