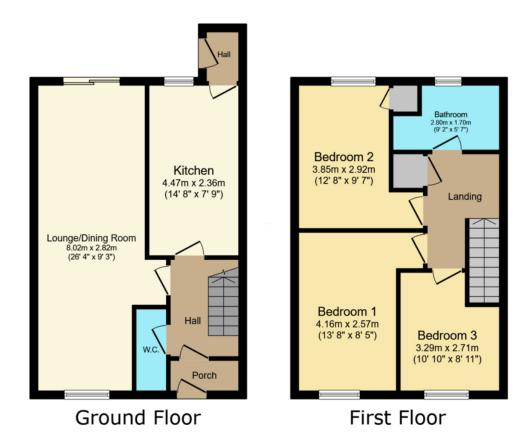

As you step inside, you're greeted by a spacious lounge/diner that promises to be the heart of the home, offering the perfect setting for family gatherings and cosy evenings. The kitchen, while functional, presents a canvas awaiting your personal touch to transform it into a culinary haven. Additionally, the ground floor features a convenient cloakroom, adding to the practicality of the home.

The first floor comprises three well-proportioned bedrooms, each offering a blank slate for personalisation. The three-piece bathroom suite, though in need of modernisation, serves as a solid foundation for a stunning transformation.

Council Tax Authority: Southampton City Council Tenure: Freehold Energy Efficiency Rating: D

This floor plan is for illustrative purposes only. It is not drawn to scale. Any measurements, floor areas (including any total floor area), openings and orientations are approximate. No details are guaranteed, they cannot be relied upon for any purpose and do not form any part of any agreement. No liability is taken for any error, omission or misstatement. A party must rely upon its own inspection(s). Powered by www.Propertybox.io