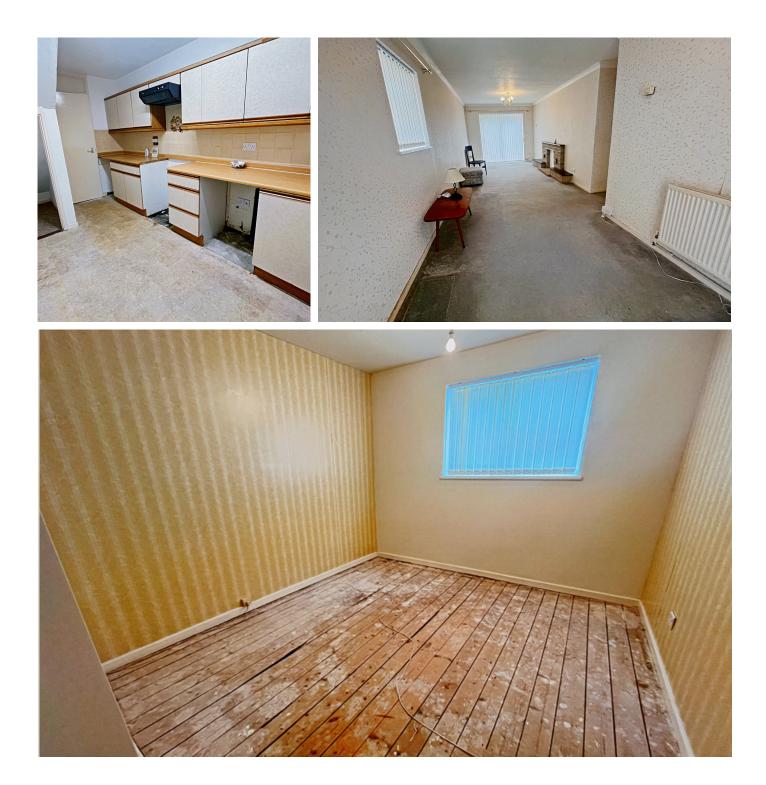

As you step inside, you're greeted by a spacious lounge/diner that promises to be the heart of the home, offering the perfect setting for family gatherings and cosy evenings. The kitchen, while functional, presents a canvas awaiting your personal touch to transform it into a culinary haven. Additionally, the ground floor features a convenient cloakroom, adding to the practicality of the home.

The first floor comprises three well-proportioned bedrooms, each offering a blank slate for personalisation. The three-piece bathroom suite, though in need of modernisation, serves as a solid foundation for a stunning transformation.