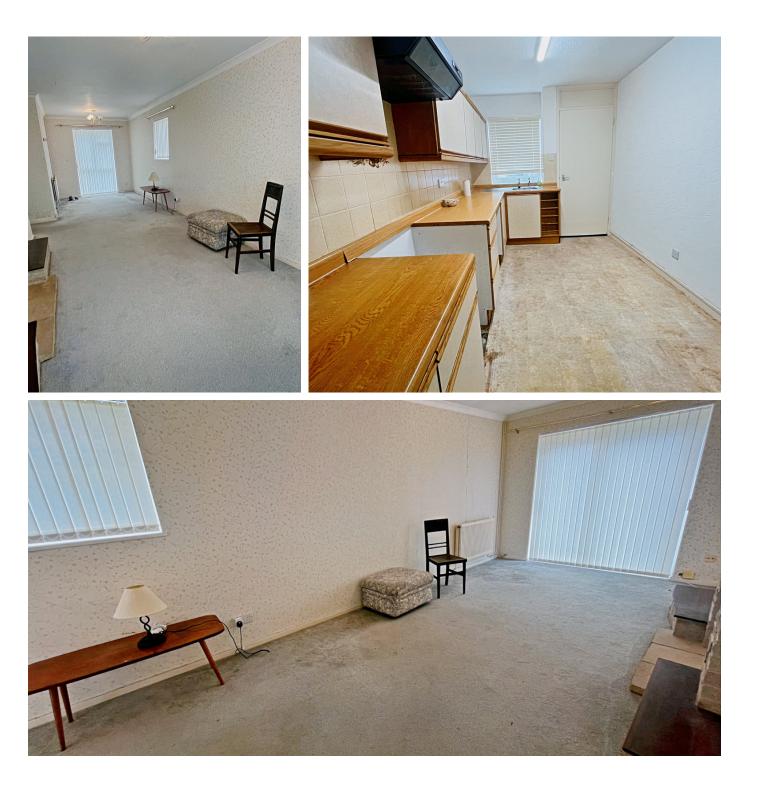

As you step inside, you're greeted by a spacious lounge/diner that promises to be the heart of the home, offering the perfect setting for family gatherings and cosy evenings. The kitchen, while functional, presents a canvas awaiting your personal touch to transform it into a culinary haven. Additionally, the ground floor features a convenient cloakroom, adding to the practicality of the home.

The first floor comprises three well-proportioned bedrooms, each offering a blank slate for personalisation. The three-piece bathroom suite, though in need of modernisation, serves as a solid foundation for a stunning transformation.