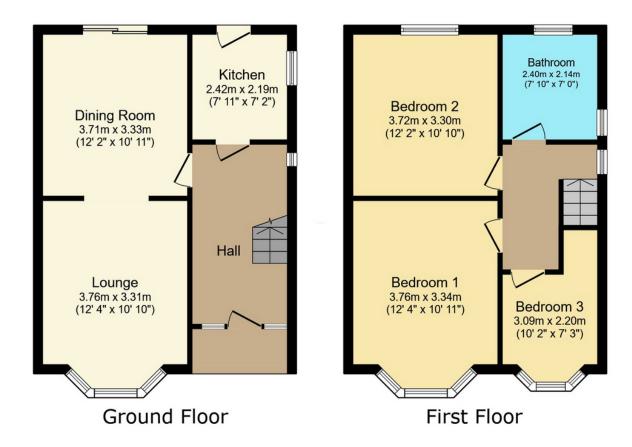

The ground floor welcomes you into a warm and inviting lounge, flowing seamlessly into a separate dining room that promises memorable family meals and gatherings. The kitchen, although in need of modernisation, offers ample space and potential to become the heart of the home. Upstairs, three well-proportioned bedrooms provide comfortable accommodation for a growing family, alongside a three-piece bathroom suite that awaits a contemporary refresh.

Council Tax Authority: Southampton City Council

Tenure: Freehold

**Energy Efficiency Rating:** D

This floor plan is for illustrative purposes only. It is not drawn to scale. Any measurements, floor areas (including any total floor area), openings and orientations are approximate. No details are guaranteed, they cannot be relied upon for any purpose and do not form any part of any agreement. No liability is taken for any error, omission or misstatement. A party must rely upon its own inspections). Powered by www.Propertybox.lo