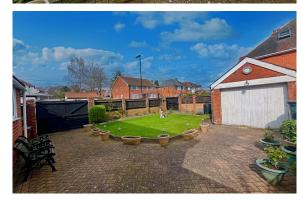

Outside, the enclosed rear garden is a haven of privacy and peace, perfect for alfresco dining, gardening enthusiasts, or simply enjoying the outdoors. The addition of off-road parking and a garage at the rear enhances the practicality of this home, ensuring ample space for vehicles and storage.