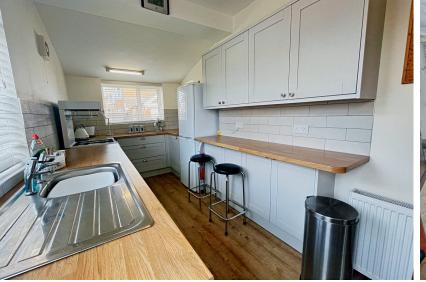

As you step through the front door, you're greeted by a warm and welcoming lounge, setting the tone for the inviting atmosphere that flows throughout the home. The dining room, adjacent to the lounge, offers a spacious area for family meals and entertaining guests, leading seamlessly into the kitchen. Here, the heart of the home, you'll find everything needed to create culinary delights, complemented by views of the garden that inspire relaxation and tranquillity.