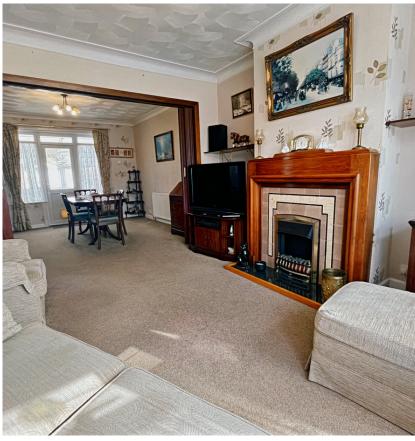

As you step through the front door, you're greeted by a warm and welcoming lounge, setting the tone for the inviting atmosphere that flows throughout the home. The dining room, adjacent to the lounge, offers a spacious area for family meals and entertaining guests, leading seamlessly into the kitchen. Here, the heart of the home, you'll find everything needed to create culinary delights, complemented by views of the garden that inspire relaxation and tranquillity.