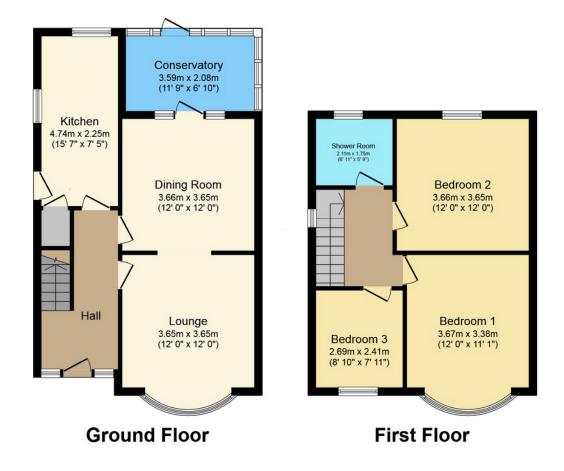

As you step through the front door, you're greeted by a warm and welcoming lounge, setting the tone for the inviting atmosphere that flows throughout the home. The dining room, adjacent to the lounge, offers a spacious area for family meals and entertaining guests, leading seamlessly into the kitchen. Here, the heart of the home, you'll find everything needed to create culinary delights, complemented by views of the garden that inspire relaxation and tranquillity.

The conservatory, a luminous extension of the living space, provides a serene retreat where natural light bathes the interior, offering a picturesque setting for morning coffees or quiet evenings. Upstairs, three well-proportioned bedrooms await, each offering a canvas for personalisation, alongside a shower room, expertly designed for convenience and style.

Council Tax Authority: Southampton City Council

Tenure: Freehold

**Energy Efficiency Rating: D** 

This plan is for illustration purposes only and may not be representative of the property. Plan not to scale. Powered by PropertyBox