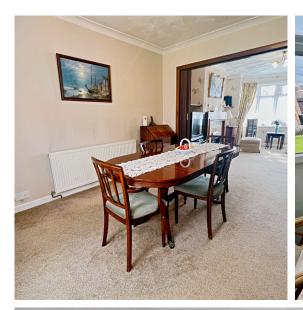

As you step through the front door, you're greeted by a warm and welcoming lounge, setting the tone for the inviting atmosphere that flows throughout the home. The dining room, adjacent to the lounge, offers a spacious area for family meals and entertaining guests, leading seamlessly into the kitchen. Here, the heart of the home, you'll find everything needed to create culinary delights, complemented by views of the garden that inspire relaxation and tranquillity.