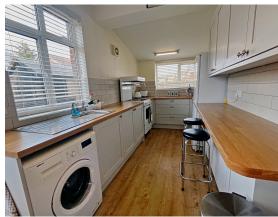

As you step through the front door, you're greeted by a warm and welcoming lounge, setting the tone for the inviting atmosphere that flows throughout the home. The dining room, adjacent to the lounge, offers a spacious area for family meals and entertaining guests, leading seamlessly into the kitchen. Here, the heart of the home, you'll find everything needed to create culinary delights, complemented by views of the garden that inspire relaxation and tranquillity.