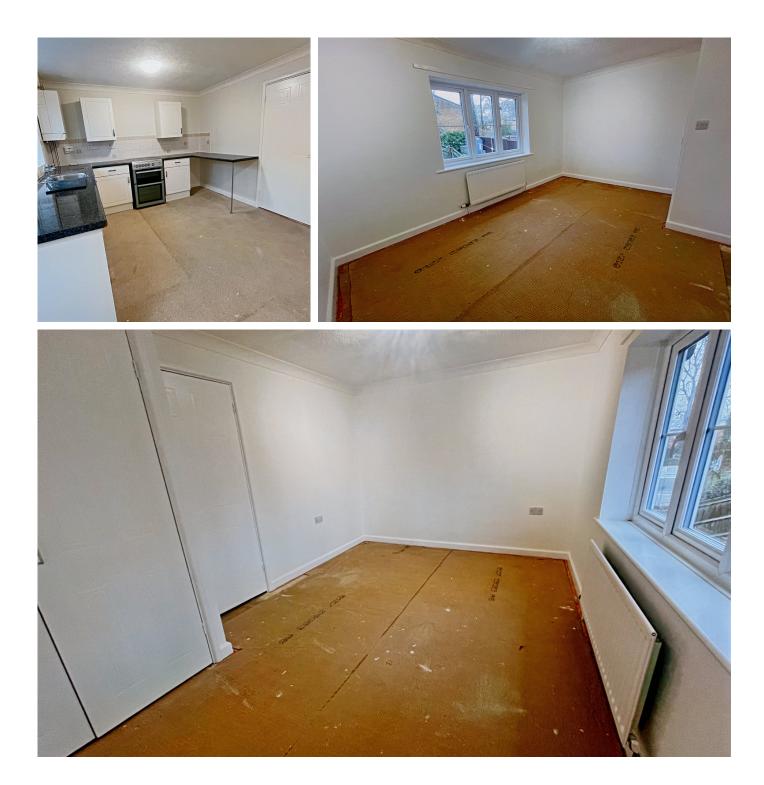

Upon entering, you are welcomed into a cosy lounge that exudes warmth and comfort, setting the perfect stage for relaxing evenings and social gatherings. The heart of this home, however, is the spacious kitchen/diner, thoughtfully designed to cater to both your culinary exploits and dining experiences, making it an ideal space for entertaining guests or enjoying family meals. Additionally, the ground floor benefits from a convenient cloakroom, enhancing the functionality of this delightful home.

Ascending to the first floor, you will find two generously sized double bedrooms, each offering a tranquil retreat and ample space for personalisation. The three-piece bathroom suite, featuring a harmonious blend of style and practicality, serves these bedrooms, ensuring your daily routines are both comfortable and streamlined.