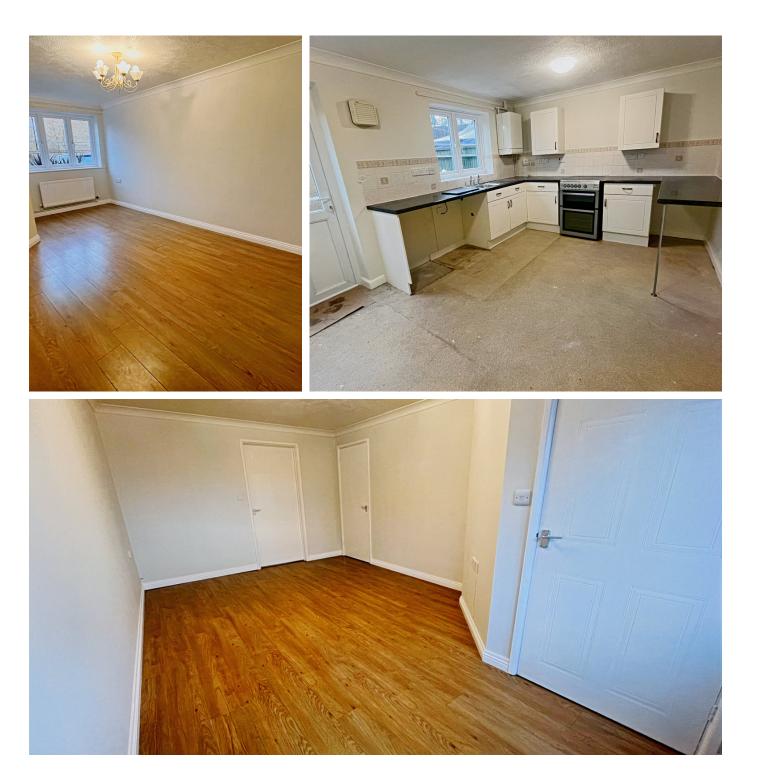

Upon entering, you are welcomed into a cosy lounge that exudes warmth and comfort, setting the perfect stage for relaxing evenings and social gatherings. The heart of this home, however, is the spacious kitchen/diner, thoughtfully designed to cater to both your culinary exploits and dining experiences, making it an ideal space for entertaining guests or enjoying family meals. Additionally, the ground floor benefits from a convenient cloakroom, enhancing the functionality of this delightful home.