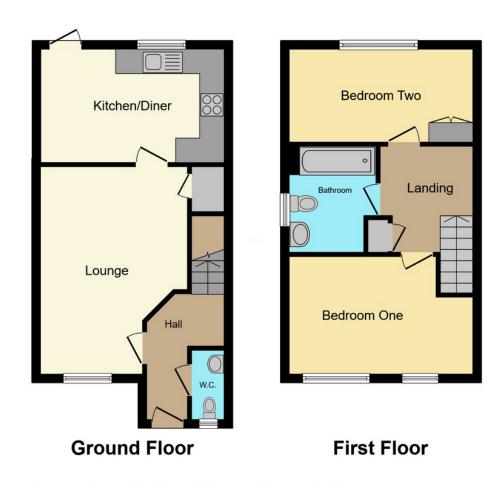

Upon entering, you are welcomed into a cosy lounge that exudes warmth and comfort, setting the perfect stage for relaxing evenings and social gatherings. The heart of this home, however, is the spacious kitchen/diner, thoughtfully designed to cater to both your culinary exploits and dining experiences, making it an ideal space for entertaining guests or enjoying family meals. Additionally, the ground floor benefits from a convenient cloakroom, enhancing the functionality of this delightful home.

Ascending to the first floor, you will find two generously sized double bedrooms, each offering a tranquil retreat and ample space for personalisation. The three-piece bathroom suite, featuring a harmonious blend of style and practicality, serves these bedrooms, ensuring your daily routines are both comfortable and streamlined.

The exterior of the property is equally impressive, with off-road parking providing a stress-free solution to your vehicular needs. The rear garden, a private and serene oasis, invites you to enjoy outdoor living and dining in the warmer months, further adding to the allure of this exceptional home.

Council Tax Authority: Southampton City Council Tenure: Freehold Energy Efficiency Rating: C

This plan is for illustration purposes only and may not be representative of the property. Plan not to scale. Powered by PropertyBox