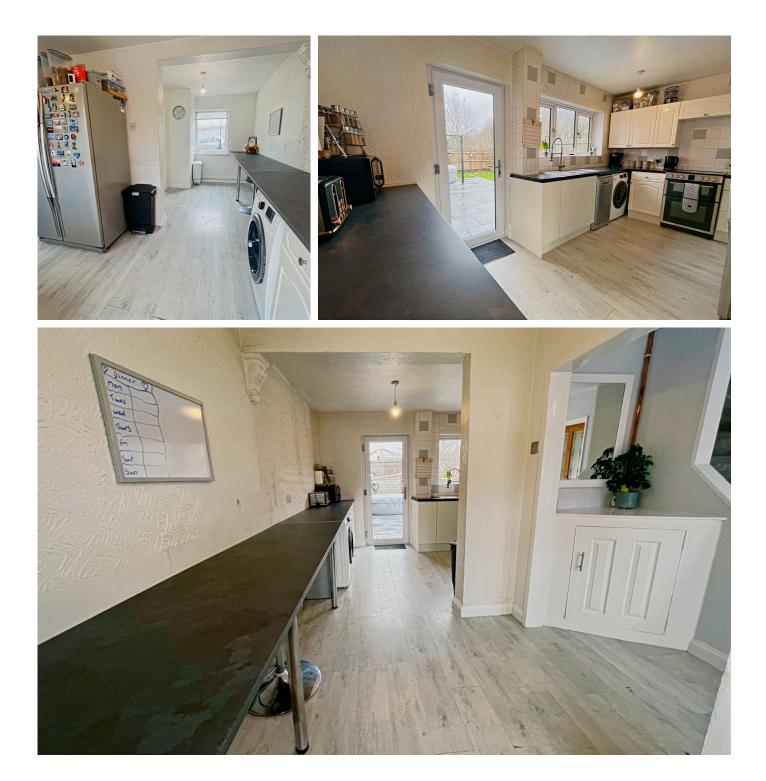

Upon entering, you're welcomed into a cosy lounge area that sets the tone for a home filled with warmth and character. The heart of the home lies in the spacious kitchen/diner, designed with modern living in mind. It's the perfect spot for culinary enthusiasts to create and families to gather, making memories over shared meals.