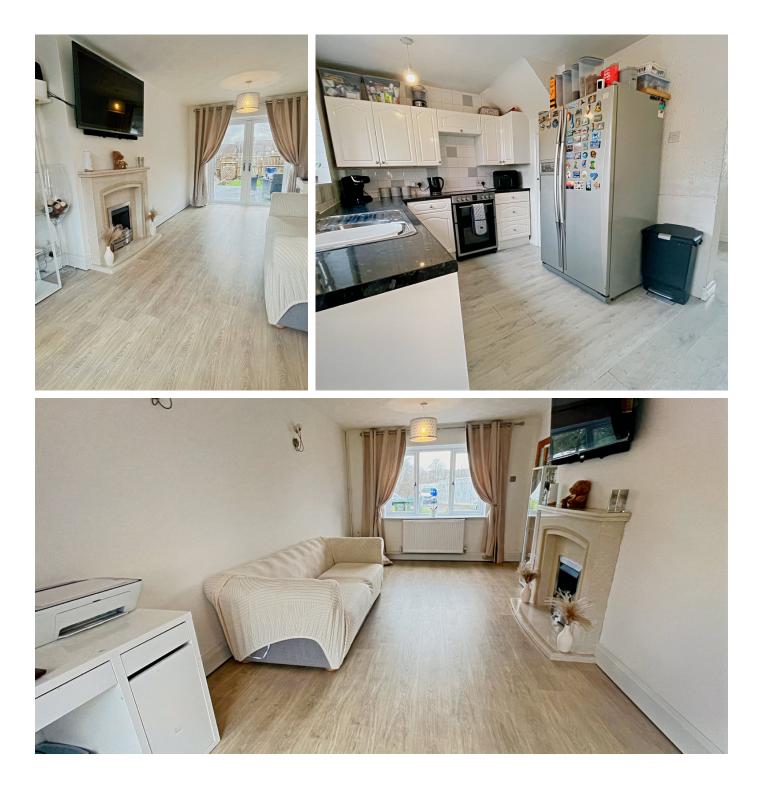

Upon entering, you're welcomed into a cosy lounge area that sets the tone for a home filled with warmth and character. The heart of the home lies in the spacious kitchen/diner, designed with modern living in mind. It's the perfect spot for culinary enthusiasts to create and families to gather, making memories over shared meals.