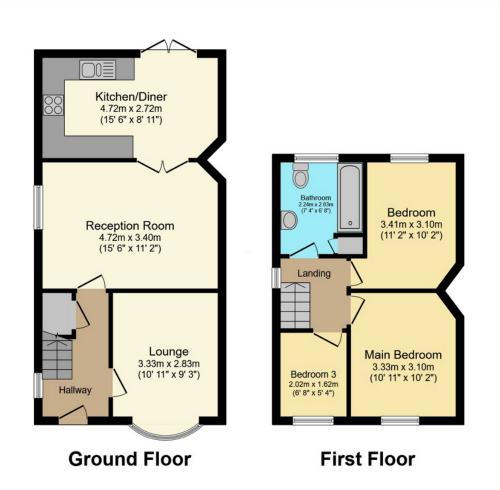

Upon entry, the residence welcomes you into a beautifully appointed lounge, setting the stage for relaxation and entertainment. Further enhancing the ground floor is a versatile reception room that adapts to your lifestyle needs, be it a cosy family room or a sophisticated home office. The heart of the home lies in the generous kitchen/diner, a space bathed in natural light, offering ample room for culinary exploration and dining. This area serves as the perfect backdrop for family gatherings and festive occasions.

Ascend to the first floor to discover three well-proportioned bedrooms, each offering a peaceful retreat from the hustle and bustle of daily life. Complementing these restful spaces is a three-piece bathroom suite, meticulously designed to provide a serene and rejuvenating environment.

Council Tax Authority: Southampton City Council Tenure: Freehold Energy Efficiency Rating: C

This plan is for illustration purposes only and may not be representative of the property. Plan not to scale. Powered by PropertyBox