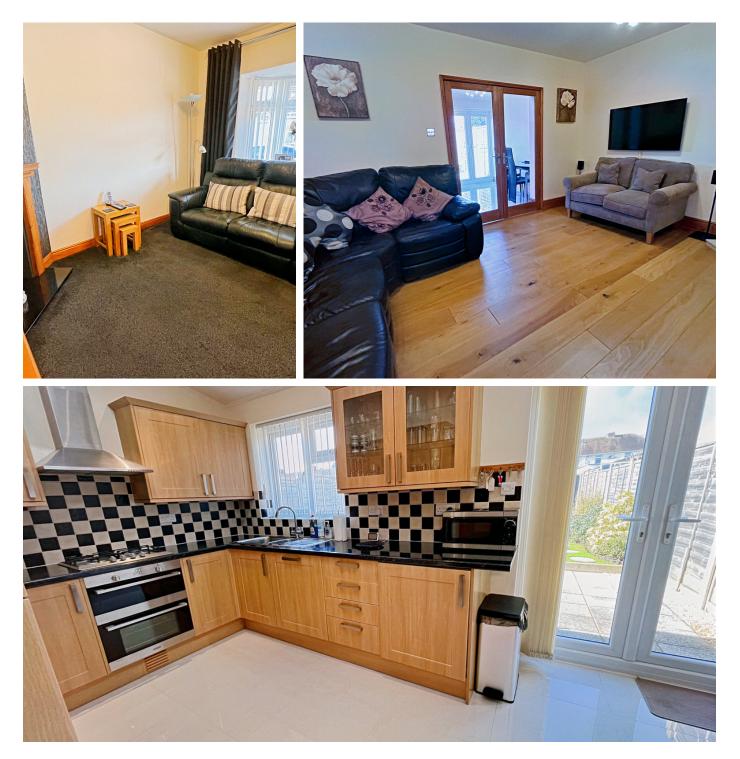

Upon entry, the residence welcomes you into a beautifully appointed lounge, setting the stage for relaxation and entertainment. Further enhancing the ground floor is a versatile reception room that adapts to your lifestyle needs, be it a cosy family room or a sophisticated home office. The heart of the home lies in the generous kitchen/diner, a space bathed in natural light, offering ample room for culinary exploration and dining. This area serves as the perfect backdrop for family gatherings and festive occasions.