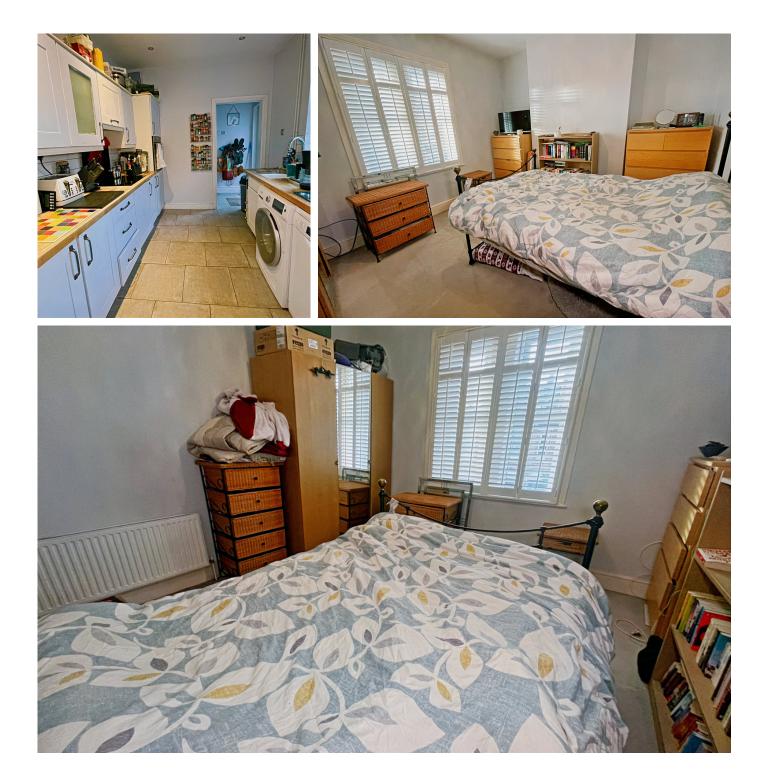

Nestled in the heart of the thriving community of Woolston, this charming 3-bedroom semi-detached house on West Road, SO19 9AJ offers a perfect blend of comfort and convenience.

Upon entering, you are greeted by a spacious lounge bathed in natural light, ideal for relaxing with family or entertaining guests. Adjacent, the dining room provides a welcoming space for intimate meals or lively gatherings. The well-appointed kitchen boasts modern fixtures and ample storage, making meal preparation a breeze. A convenient downstairs shower room adds practicality to the layout.

Ascend the staircase to discover three generously sized bedrooms, each offering peaceful retreats for rest and relaxation. Outside, the enclosed rear garden provides a private oasis, perfect for al fresco dining or enjoying the fresh air.