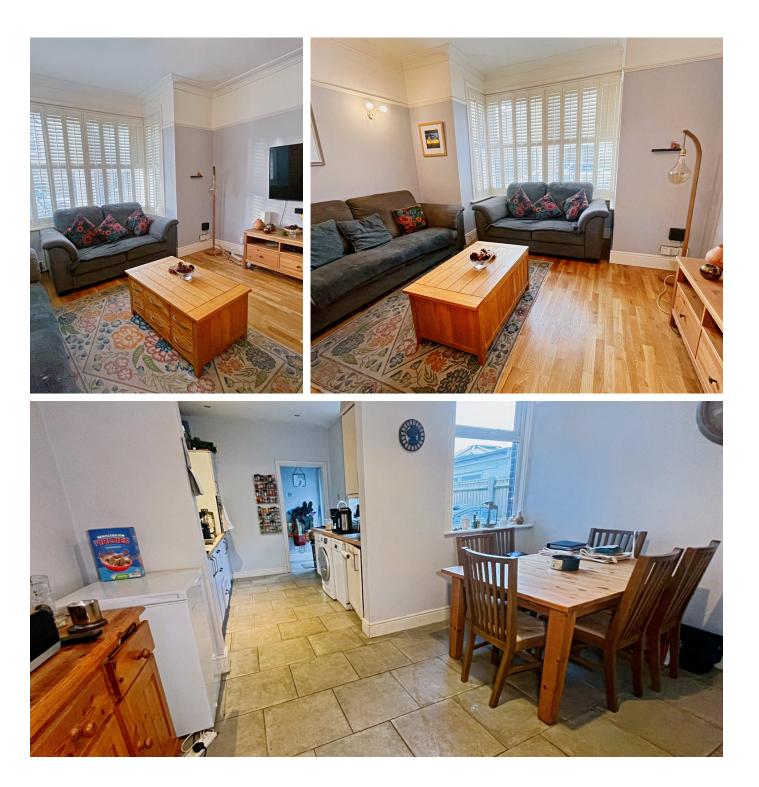

Nestled in the heart of the thriving community of Woolston, this charming 3-bedroom semi-detached house on West Road, SO19 9AJ offers a perfect blend of comfort and convenience.

Upon entering, you are greeted by a spacious lounge bathed in natural light, ideal for relaxing with family or entertaining guests. Adjacent, the dining room provides a welcoming space for intimate meals or lively gatherings. The well-appointed kitchen boasts modern fixtures and ample storage, making meal preparation a breeze. A convenient downstairs shower room adds practicality to the layout.