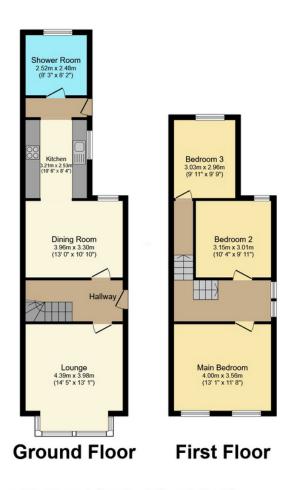

## West Road

WOOLSTON, SOUTHAMPTON, SO19 9AJ

Charming 3-bed semi in Woolston, SO19 9AJ. Lounge, dining room, kitchen, downstairs shower. Enclosed garden. Nearby schools, amenities, train station, motorway. Ideal for suburban living.

Nestled in the heart of the thriving community of Woolston, this charming 3-bedroom semi-detached house on West Road, SO19 9AJ offers a perfect blend of comfort and convenience.

Upon entering, you are greeted by a spacious lounge bathed in natural light, ideal for relaxing with family or entertaining guests. Adjacent, the dining room provides a welcoming space for intimate meals or lively gatherings. The well-appointed kitchen boasts modern fixtures and ample storage, making meal preparation a breeze. A convenient downstairs shower room adds practicality to the layout.

Ascend the staircase to discover three generously sized bedrooms, each offering peaceful retreats for rest and relaxation. Outside, the enclosed rear garden provides a private oasis, perfect for al fresco dining or enjoying the fresh air.

Council Tax Authority: Southampton City Council Tenure: Freehold Energy Efficiency Rating: D

This plan is for illustration purposes only and may not be representative of the property. Plan not to scale. Powered by PropertyBox