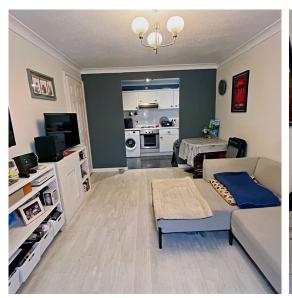

Upon entering this inviting apartment, you are greeted by a spacious lounge/diner, bathed in natural light, providing a perfect setting for both relaxation and entertaining guests. The layout flows seamlessly into a well-appointed kitchen, equipped with modern appliances and ample storage, catering to all your culinary needs.