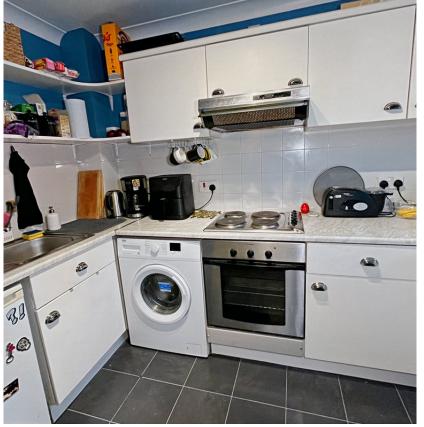

Upon entering this inviting apartment, you are greeted by a spacious lounge/diner, bathed in natural light, providing a perfect setting for both relaxation and entertaining guests. The layout flows seamlessly into a well-appointed kitchen, equipped with modern appliances and ample storage, catering to all your culinary needs.