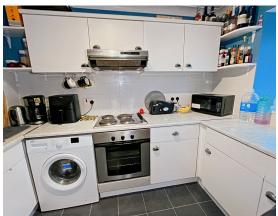

Upon entering this inviting apartment, you are greeted by a spacious lounge/diner, bathed in natural light, providing a perfect setting for both relaxation and entertaining guests. The layout flows seamlessly into a well-appointed kitchen, equipped with modern appliances and ample storage, catering to all your culinary needs.