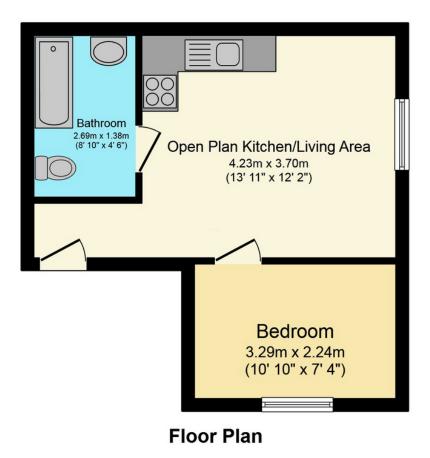

As you step into this delightful abode, you are greeted by an inviting lounge/diner/kitchen area, thoughtfully laid out to maximise space and light. The open-plan design ensures a seamless flow between living, dining, and cooking spaces, making it an ideal setting for both relaxing evenings and entertaining guests. The kitchen, equipped with modern appliances, complements the living area, offering both functionality and style.

The double bedroom is a sanctuary of tranquillity, offering ample space for rest and rejuvenation. It is designed to accommodate a comfortable double bed and wardrobe, ensuring a clutter-free environment. The three-piece bathroom suite, complete with high-quality fixtures, adds to the overall comfort and convenience of this exquisite flat.

Council Tax Authority: Lorem ipsum dolor Tenure: Lorem ipsum dolor Energy Efficiency Rating: Lorem ipsum dolor

This plan is for illustration purposes only and may not be representative of the property. Plan not to scale. Powered by PropertyBox