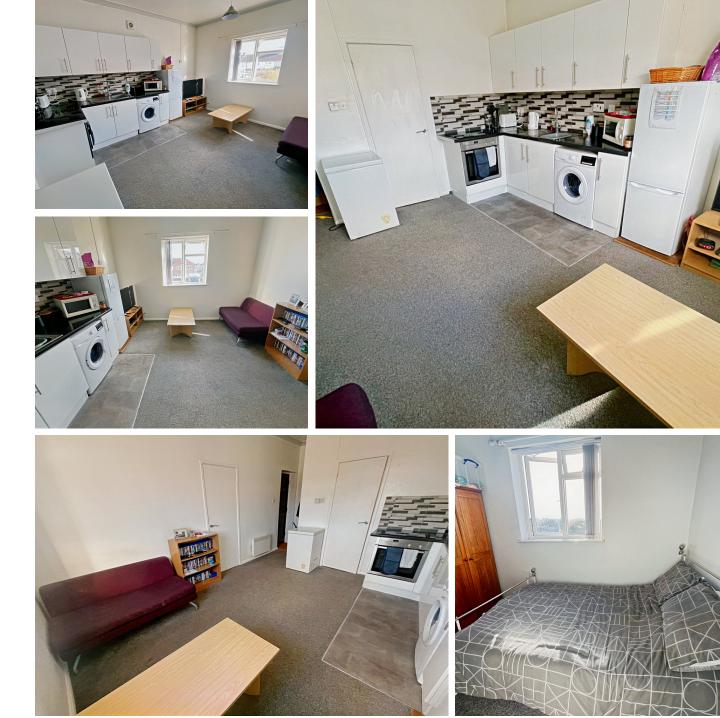

As you step into this delightful abode, you are greeted by an inviting lounge/diner/kitchen area, thoughtfully laid out to maximise space and light. The open-plan design ensures a seamless flow between living, dining, and cooking spaces, making it an ideal setting for both relaxing evenings and entertaining guests. The kitchen, equipped with modern appliances, complements the living area, offering both functionality and style.

The double bedroom is a sanctuary of tranquillity, offering ample space for rest and rejuvenation. It is designed to accommodate a comfortable double bed and wardrobe, ensuring a clutter-free environment. The three-piece bathroom suite, complete with high-quality fixtures, adds to the overall comfort and convenience of this exquisite flat.