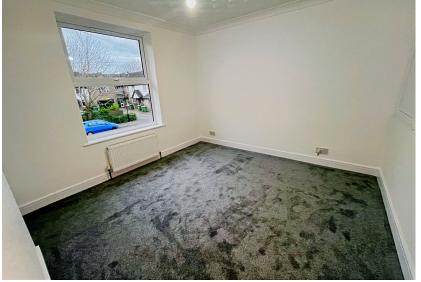

A generously sized, well-lit lounge area, perfect for relaxing and entertaining guests. The contemporary décor, coupled with large windows, creates a welcoming and airy atmosphere.

The heart of this home is its spacious kitchen/diner, boasting top-of-the-line appliances, sleek countertops, and ample storage. The open-plan design ensures a seamless flow for both cooking and socialising.

Both bedrooms are tastefully decorated, offering a peaceful retreat. The master bedroom, in particular, is a spacious haven with ample room for storage.

A stunning four-piece bathroom suite, complete with modern fittings, offers both style and functionality.