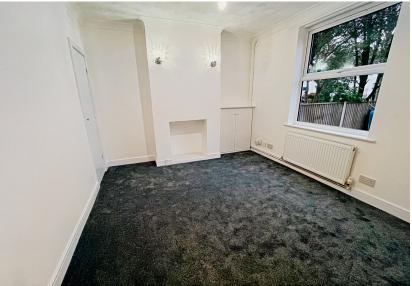

A generously sized, well-lit lounge area, perfect for relaxing and entertaining guests. The contemporary décor, coupled with large windows, creates a welcoming and airy atmosphere.

The heart of this home is its spacious kitchen/diner, boasting top-of-the-line appliances, sleek countertops, and ample storage. The open-plan design ensures a seamless flow for both cooking and socialising.

Both bedrooms are tastefully decorated, offering a peaceful retreat. The master bedroom, in particular, is a spacious haven with ample room for storage.

A stunning four-piece bathroom suite, complete with modern fittings, offers both style and functionality.