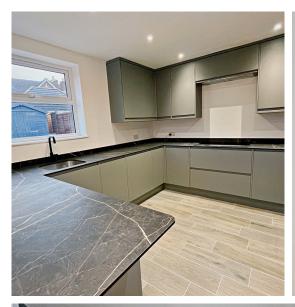

A generously sized, well-lit lounge area, perfect for relaxing and entertaining guests. The contemporary décor, coupled with large windows, creates a welcoming and airy atmosphere.

The heart of this home is its spacious kitchen/diner, boasting top-of-the-line appliances, sleek countertops, and ample storage. The open-plan design ensures a seamless flow for both cooking and socialising.