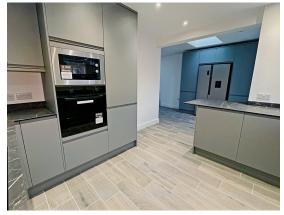

A generously sized, well-lit lounge area, perfect for relaxing and entertaining guests. The contemporary décor, coupled with large windows, creates a welcoming and airy atmosphere.

The heart of this home is its spacious kitchen/diner, boasting top-of-the-line appliances, sleek countertops, and ample storage. The open-plan design ensures a seamless flow for both cooking and socialising.