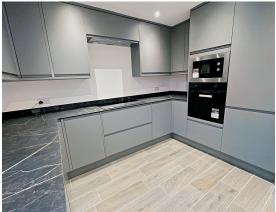

A generously sized, well-lit lounge area, perfect for relaxing and entertaining guests. The contemporary décor, coupled with large windows, creates a welcoming and airy atmosphere.

The heart of this home is its spacious kitchen/diner, boasting top-of-the-line appliances, sleek countertops, and ample storage. The open-plan design ensures a seamless flow for both cooking and socialising.