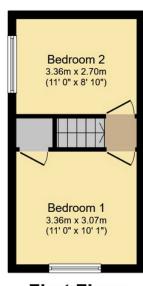

Both bedrooms are tastefully decorated, offering a peaceful retreat. The master bedroom, in particular, is a spacious haven with ample room for storage.

A stunning four-piece bathroom suite, complete with modern fittings, offers both style and functionality.

Tenure: Freehold

**Energy Efficiency Rating:** D

**Ground Floor** 

**First Floor** 

Total floor area 74.7 m<sup>2</sup> (804 sq.ft.) approx

This plan is for illustration purposes only and may not be representative of the property. Plan not to scale. Powered by PropertyBox