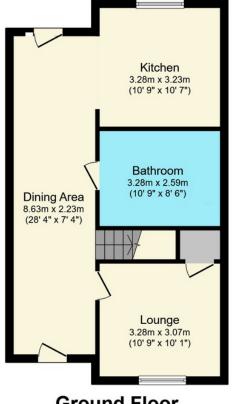

A generously sized, well-lit lounge area, perfect for relaxing and entertaining guests. The contemporary décor, coupled with large windows, creates a welcoming and airy atmosphere.

The heart of this home is its spacious kitchen/diner, boasting top-of-the-line appliances, sleek countertops, and ample storage. The open-plan design ensures a seamless flow for both cooking and socialising.

Tenure: Freehold

**Energy Efficiency Rating:** D

**Ground Floor** 

**First Floor** 

Total floor area 74.7 m<sup>2</sup> (804 sq.ft.) approx

This plan is for illustration purposes only and may not be representative of the property. Plan not to scale. Powered by PropertyBox