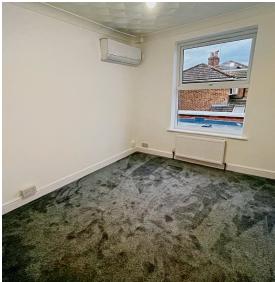

A generously sized, well-lit lounge area, perfect for relaxing and entertaining guests. The contemporary décor, coupled with large windows, creates a welcoming and airy atmosphere.

The heart of this home is its spacious kitchen/diner, boasting top-of-the-line appliances, sleek countertops, and ample storage. The open-plan design ensures a seamless flow for both cooking and socialising.

Both bedrooms are tastefully decorated, offering a peaceful retreat. The master bedroom, in particular, is a spacious haven with ample room for storage.

A stunning four-piece bathroom suite, complete with modern fittings, offers both style and functionality.