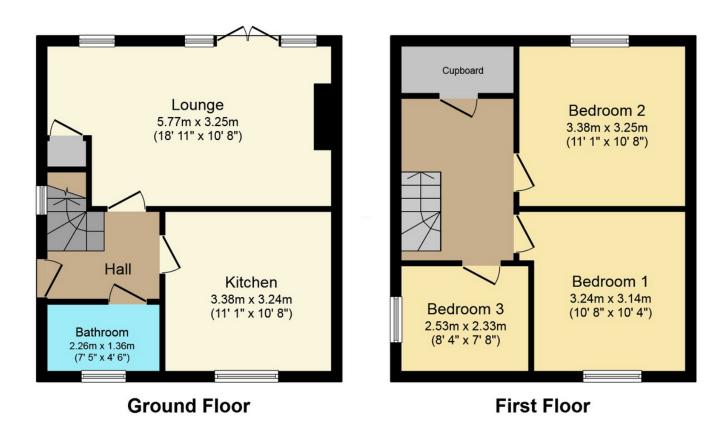

The home opens to a spacious and well-lit lounge area, perfect for those relaxing evenings or hosting guests. It flows seamlessly into the kitchen, equipped with essential appliances and complemented by a dining area. This space offers an inviting setting for family meals and social gatherings. Additionally, the property features three well-proportioned bedrooms, each providing a peaceful personal haven.

The house is complemented by a functional bathroom fitted with a three-piece suite, catering to the needs of all family members. One of the key highlights of this property is the rear garden, offering an idyllic outdoor space for relaxation and entertainment.

Council Tax Authority: Southampton City Council Tenure: Freehold Energy Efficiency Rating: F

This plan is for illustration purposes only and may not be representative of the property. Plan not to scale. Powered by PropertyBox