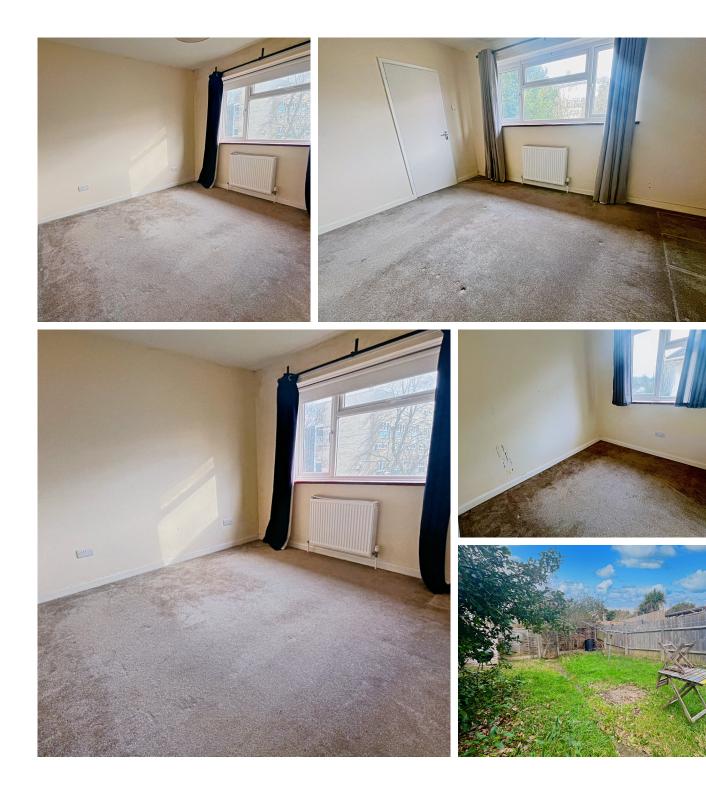

The home opens to a spacious and well-lit lounge area, perfect for those relaxing evenings or hosting guests. It flows seamlessly into the kitchen, equipped with essential appliances and complemented by a dining area. This space offers an inviting setting for family meals and social gatherings. Additionally, the property features three well-proportioned bedrooms, each providing a peaceful personal haven.

The house is complemented by a functional bathroom fitted with a three-piece suite, catering to the needs of all family members. One of the key highlights of this property is the rear garden, offering an idyllic outdoor space for relaxation and entertainment.