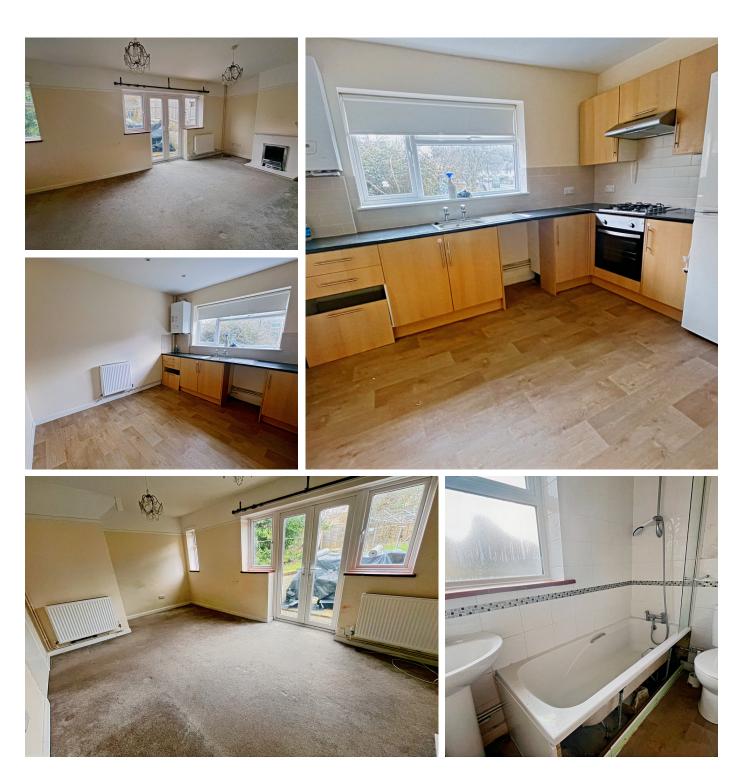

The home opens to a spacious and well-lit lounge area, perfect for those relaxing evenings or hosting guests. It flows seamlessly into the kitchen, equipped with essential appliances and complemented by a dining area. This space offers an inviting setting for family meals and social gatherings. Additionally, the property features three well-proportioned bedrooms, each providing a peaceful personal haven.

The house is complemented by a functional bathroom fitted with a three-piece suite, catering to the needs of all family members. One of the key highlights of this property is the rear garden, offering an idyllic outdoor space for relaxation and entertainment.