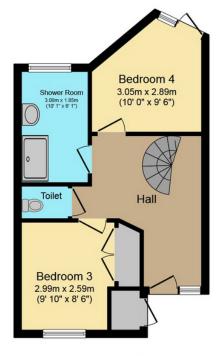

Council Tax Authority: Southampton City Council

Tenure: Freehold

Energy Efficiency Rating: E

**Ground Floor** 

Second Floor

This plan is for illustration purposes only and may not be representative of the property. Plan not to scale. Powered by PropertyBox