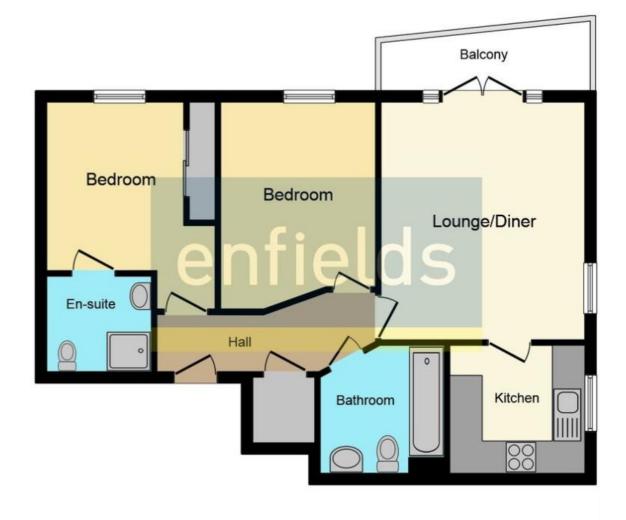

## **Local Authority**

Local Authority Council Name: Southampton City Council Council Tax Band: B

**Council Tax Authority:** Southampton City Council

Tenure: Leasehold

**Energy Efficiency Rating:** C

Floor Plan