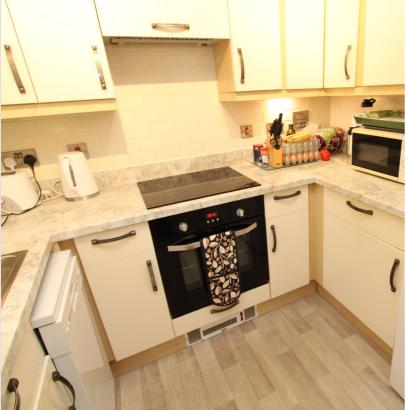

Two-bedroom Regents Park Apartment En-suite to Master, Private Balcony Allocated Parking, No Chain Close to Amenities & General Hospital

A charming two-bedroom apartment, located on the second floor, proudly stands in the much sought-after residential neighbourhood of Regents Park, well known for its convenience to local facilities and excellent travel connections. This inviting property features a spacious lounge/dining area, a fully-equipped kitchen, two sizable bedrooms with an en-suite attached to the master bedroom, and a well-appointed three-piece bathroom suite. Additional highlights of the property include a private balcony, ideally perfect for unwinding on nice days, and an allocated parking space.