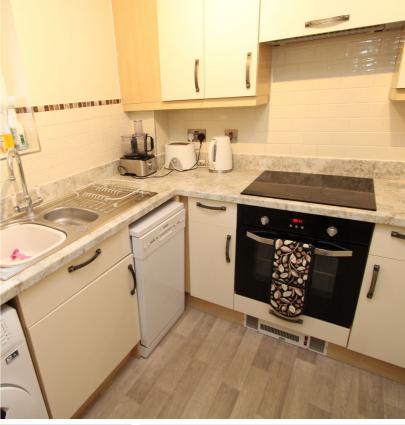

Two-bedroom Regents Park Apartment En-suite to Master, Private Balcony Allocated Parking, No Chain Close to Amenities & General Hospital

A charming two-bedroom apartment, located on the second floor, proudly stands in the much sought-after residential neighbourhood of Regents Park, well known for its convenience to local facilities and excellent travel connections. This inviting property features a spacious lounge/dining area, a fully-equipped kitchen, two sizable bedrooms with an en-suite attached to the master bedroom, and a well-appointed three-piece bathroom suite. Additional highlights of the property include a private balcony, ideally perfect for unwinding on nice days, and an allocated parking space.