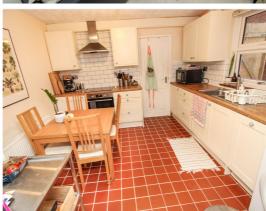

Enter the home to encounter the main living area. This area successfully intermingles aesthetic appeal with practicality. The property boasts two spacious bedrooms, both offering plenty of room for storage, presenting an airy ambiance through their refreshing natural light. The kitchen exudes a bold culinary charm adorned with contemporary fittings, ample workspace, and a range of integrated appliances.