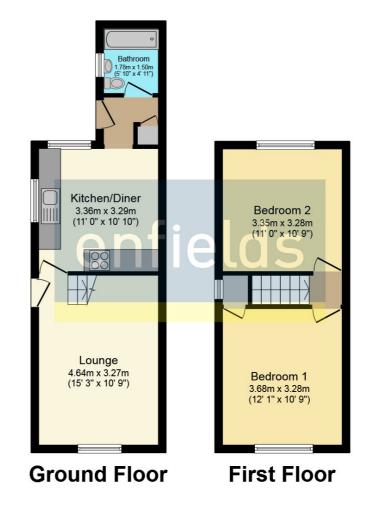

## **Local Authority**

Local Authority Council Name: Southampton City Council Council Tax Band: B

**Council Tax Authority:** Southampton City Council

Tenure: Freehold

**Energy Efficiency Rating:** D

is plan is for illustration purposes only and may not be representative of the property. Plan not to scale.