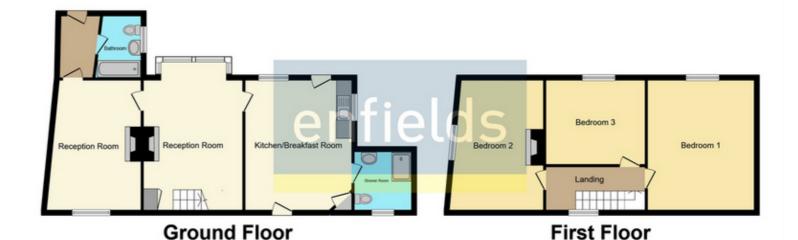

Lounge: 5.27m x 3.53m

Dining room: 3.99m x 3.1m

Kitchen: 4.32m x 3.77m

Bedroom: 4.29m x 3.38m

Bedroom: 4.27m x 3.16m

**Bedroom: 3.66m** x **2.59m** 

**Council Tax Authority:** Southampton City Council

**Tenure:** Freehold

**Energy Efficiency Rating:** F

This plan is for illustration purposes only and may not be representative of the property. Plan not to scale.

enfields

Disclaimer Property Details: These particulars, whilst believed to be accurate are set out as a general outline only for guidance and do not constitute any part of an offer or contract. Intending purchasers should not rely on them as statements or representation of fact but must satisfy themselves by inspection or otherwise as to their accuracy. We have not carried out a detailed survey nor tested the services, appliances, and specific fittings. Room sizes should not be relied upon for carpets and furnishings. The measurements given are approximate. No person in this companies' employment has the authority to make or give any representation or warranty in respect of the property.