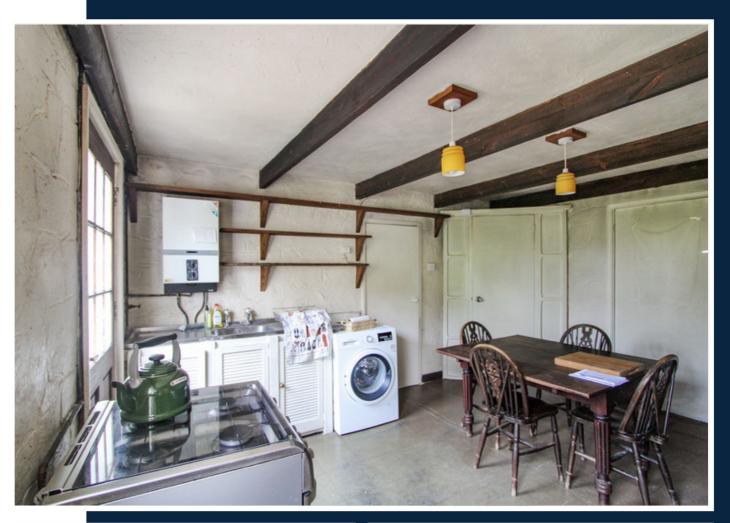

The house comprises three spacious bedrooms, which offer plenty of room whether you're a growing family, hosting guests, or simply desire the extra space for a home office or gym. The bright living room boasts large windows for plenty of natural light, promoting a warm and inviting atmosphere. There is a kitchen and dining room, which provides the perfect setting for meals and entertaining guests.

Lounge: 5.27m x 3.53m

Dining room: 3.99m x 3.1m

Kitchen: 4.32m x 3.77m

Bedroom: 4.29m x 3.38m

Bedroom: 4.27m x 3.16m

**Bedroom: 3.66m** x **2.59m** 

**Council Tax Authority:** Southampton City Council

**Tenure:** Freehold