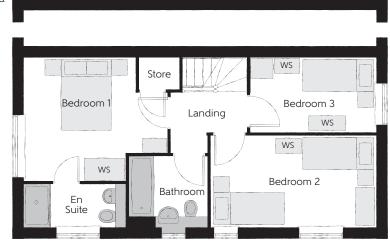

### First Floor

| Bedroom 1          | 4.00m x 3.50m | 13'1" x 11'5" |
|--------------------|---------------|---------------|
| Bedroom 1 En Suite | 2.81m x 1.20m | 9'2" x 3'9"   |
| Bedroom 2          | 4.59m x 2.55m | 15'1" x 8'4"  |
| Bedroom 3          | 3.49m x 2.15m | 11′5″ x 7′1″  |
| Bathroom           | 2.21m x 1.98m | 7′3″ x 6′5″   |

Clks - Cloakroom WS - Wardrobe Space (suggestion only, wardrobe not included)