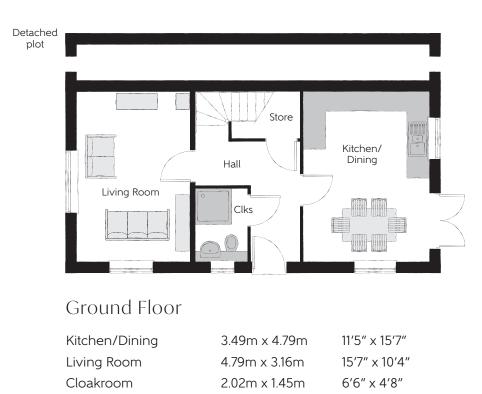

## The Fisher

Detached plot

Clks - Cloakroom WS - Wardrobe Space (suggestion only, wardrobe not included)