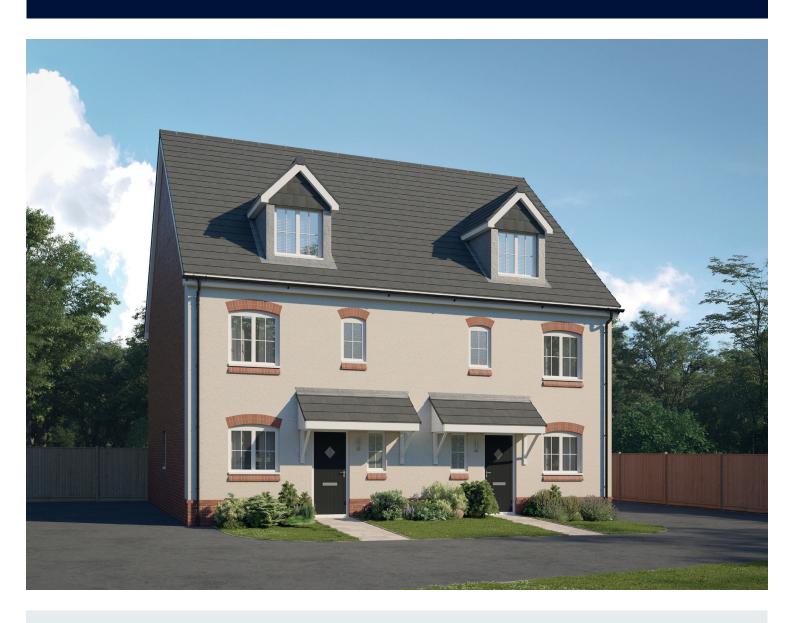

### Second Floor

| Bedroom 1          | 3.63m x 4.90m | 11'9" x 16'0" |
|--------------------|---------------|---------------|
| Bedroom 1 En Suite | 2.30m x 2.30m | 7′5″ x 7′5″   |
| Dressing           | 2.28m x 2.30m | 7′5″ x 7′5″   |

Clks - Cloakroom WS - Wardrobe Space (suggestion only, wardrobe not included) RW - Roof Window ---- - Reduced Head Height