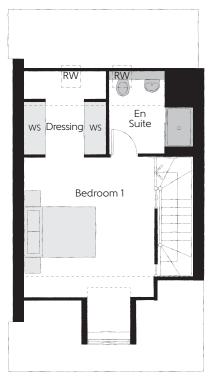

### Ground Floor

| Kitchen       | 2.50m x 3.17m | 8'2" x 10'4"  |
|---------------|---------------|---------------|
| Living/Dining | 4.67m x 6.50m | 15′3″ x 21′3″ |
| Cloakroom     | 0.94m x 1.90m | 3′0″ x 6′2″   |

Clks - Cloakroom WS - Wardrobe Space (suggestion only, wardrobe not included) RW - Roof Window ---- - Reduced Head Height