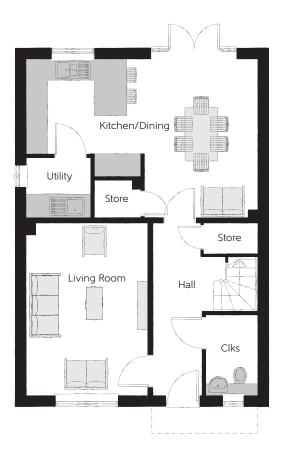

### Ground Floor

| Kitchen/Dining | 6.42m x 4.42m | 21'1" x 14'5" |
|----------------|---------------|---------------|
| Living Room    | 3.39m x 4.77m | 11'1" x 15'6" |
| Utility        | 1.78m x 1.65m | 5'8" x 5'4"   |
| Cloakroom      | 1.46m x 2.22m | 4'8" x 7'3"   |

Clks - Cloakroom WS - Wardrobe Space (suggestion only, wardrobe not included)