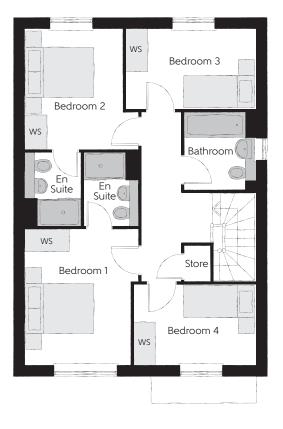

### First Floor

| Bedroom 1          | 3.19m x 3.78m | 10'5" x 12'4"  |
|--------------------|---------------|----------------|
| Bedroom 1 En Suite | 1.56m x 2.05m | 5′1″ x 6′7″    |
| Bedroom 2          | 2.73m x 3.35m | 8'10" x 10'10" |
| Bedroom 2 En Suite | 1.54m x 2.05m | 5′1″ x 6′7″    |
| Bedroom 3          | 3.60m x 2.25m | 11'8" x 7'4"   |
| Bedroom 4          | 3.40m x 2.22m | 11'2" x 7'3"   |
| Bathroom           | 1.98m x 2.15m | 6′5″ x 7′1″    |

Clks - Cloakroom WS - Wardrobe Space (suggestion only, wardrobe not included)