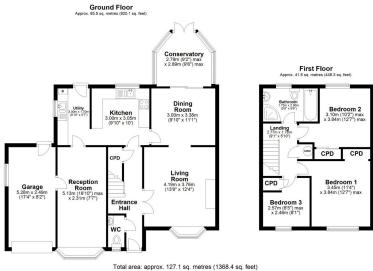

Total area: approx. 127.1 sq. metres (1368.4 sq. 1eet)

SIZES AND DIMENSIONS ARE APPROXAMETE WHE EVERY ATTEMPT TO BE A FORTULA AS POSSIBLE HAS BEEN MADE. ACTULA SIZES MAY VARY, THE
POSITION A SIZE OF COORS, WINDOWS, APPLIANCES AND OTHER FRATURES ARE APPROXIMATE ONLY.
China Cotherp Proderately 2024. Undersided reported probability.