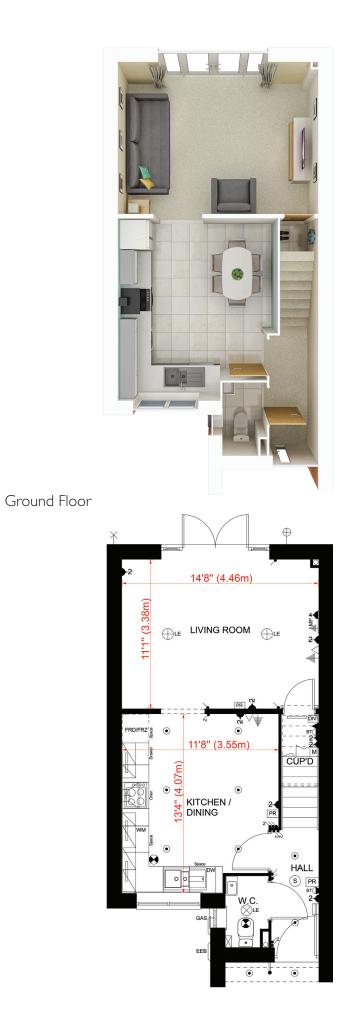

## Church Mead, Brundall

Floor Plans Approximate dimensions (+/- 50 mm).

# https://www.norfolkhomes.co.uk/homes-and-locations/church-

December 2022

Plots 91, 92, 101 & 102

2 bedroom mid or end terrace house and 2 parking spaces.

812 sq.ft (75.4 sq.m.)

Car Parking

**All plots** 2 parking spaces