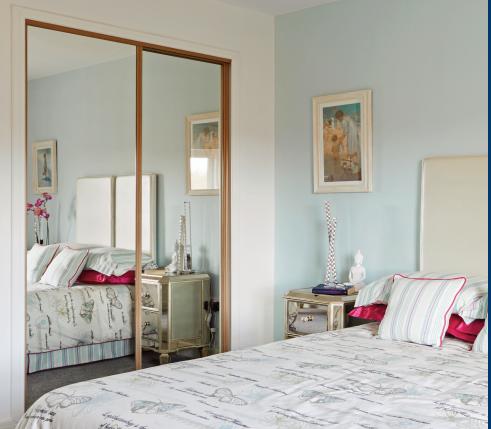

## norfolkhomes.co.uk

- Built-in energy efficiency with luxurious underfloor heating.
- Fibre optic cable to this home to enable super fast broadband.
- Integrated kitchen appliances included: Black, glass fronted double oven,
- Landing with glass balustrades, light oak stained wooden handrail
- Beautiful ceramic tiling to kitchen, bathroom and en-suite.
- Space saving built-in wardrobes with oak effect sliding mirror
- Contemporary wall hung vanity units and chrome heated towel rail
- Elongated, low level shower tray with a thermostatic pressurised shower and sliding glass door in the en-suite.
- Vinyl flooring to kitchen/dining area, bathroom, en-suite and cloakroom.