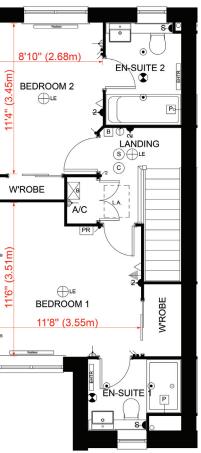

## Church Mead, Brundall

Floor Plans Approximate dimensions (+/- 50 mm).

# https://www.norfolkhomes.co.uk/homes-and-locations/church-

December 2022

Plots 91, 92, 101 & 102

2 bedroom mid or end terrace house and 2 parking spaces.

812 sq.ft (75.4 sq.m.)

Car Parking

**All plots** 2 parking spaces