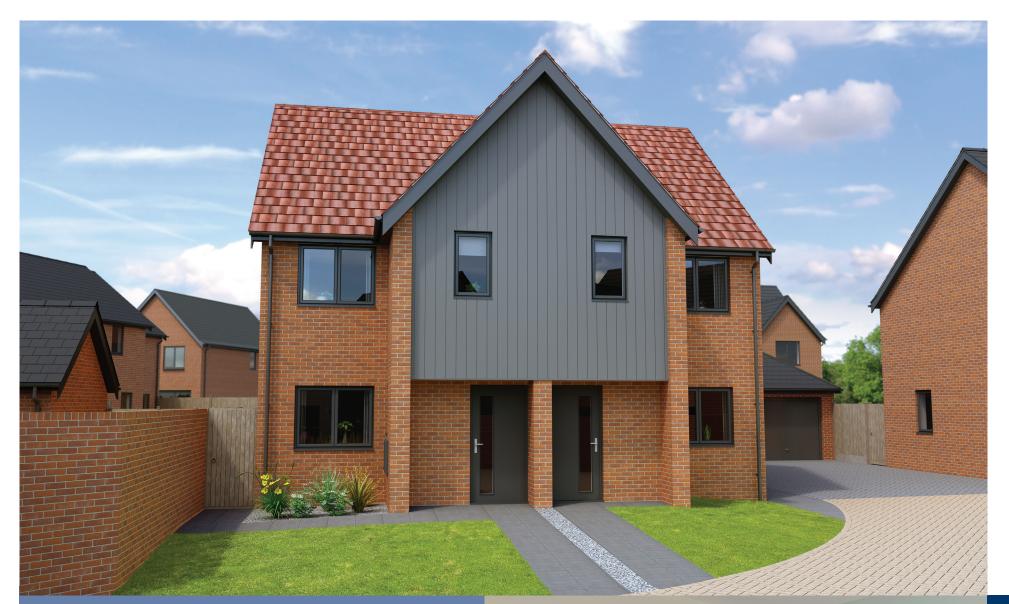

The Francis

2 bedroom home

CHURCH MEAD BRUNDALL

# https://www.norfolkhomes.co.uk/homes-and-locations/church-

December 2022

Plots 91, 92, 101 & 102

2 bedroom mid or end terrace house and 2 parking spaces.

812 sq.ft (75.4 sq.m.)

Car Parking

**All plots** 2 parking spaces