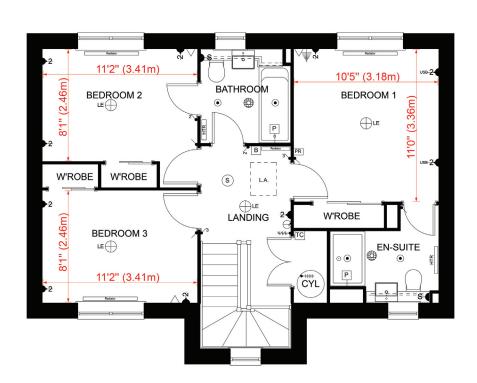

our homes details. As we update and improve our designs continuously, it may mean that some amendments have been made since the brochure was published.

PLEASE ASK OUR SALES OFFICE MANAGER FOR A COPY OF THE VERY LATEST PLAN(S) OR VISIT OUR WEBSITE www.norfolkhomes.co.uk

Norfolk Homes





Plots 33, 36, 60, 77, 89, 94, 108, 109, 127 and 129

3 bedroom detached house and garage.

| | | | | sq.ft (103.2 sq.m.)

Car Parking

## All plots

2 parking spaces & garage

For precise garage dimensions - please ask our Sales Office Manager.

All computer generated Images shown are not plot specific.

Please arrange a viewing with the Sales Manager to establish individual plot details and finishes, also please refer to details of sale check list provided at point of reservation.









First Floor