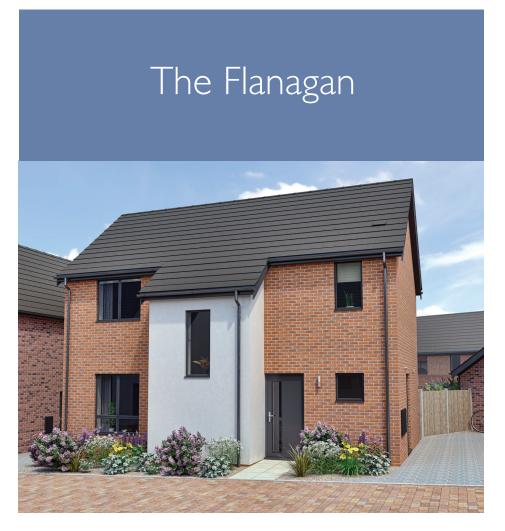

# The Flanagan

3 bedroom home

CHURCH MEAD BRUNDALL

PLEASE ASK OUR SALES OFFICE MANAGER FOR A COPY OF THE VERY LATEST PLAN(S) OR VISIT OUR WEBSITE www.norfolkhomes.co.uk

Norfolk Homes

Plots 33, 36, 60, 77, 89, 94, 108, 109, 127 and 129

3 bedroom detached house and garage.