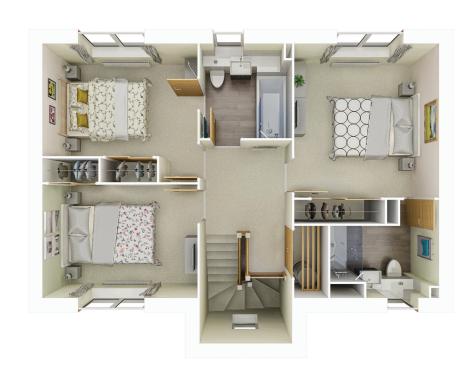

First Floor

Beautiful ceramic wall tiling to kitchen, bathroom and en-suite.

Bedroom 2 has direct access to the family bathroom to provide a further en-suite facility.

Contemporary wall hung vanity units and chrome heated towel rail in bathroom and en-suite.

Galleried landing with glass balustrades, light oak stained wooden handrail and newels.

Space saving built-in wardrobes with oak effect sliding mirror doors to all bedrooms.

Elongated, low level shower tray with a thermostatic pressurised shower and sliding glass door in the en-suite.