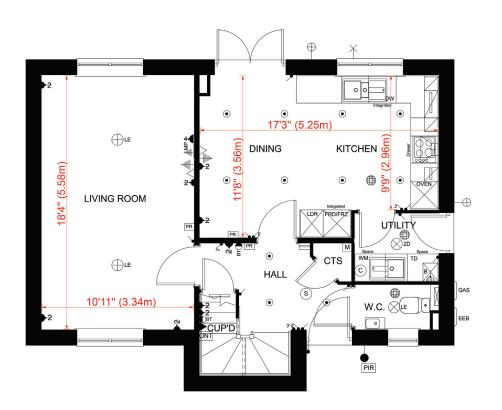

good overview of our homes details. As we update and improve our designs continuously, it may mean that some amendments have been made since the brochure was published.

PLEASE ASK OUR SALES OFFICE MANAGER FOR A COPY OF THE VERY LATEST PLAN(S) OR VISIT OUR WEBSITE www.norfolkhomes.co.uk

Norfolk Homes





Plots 33, 36, 60, 77, 89, 94, 108, 109, 127 and 129

3 bedroom detached house and garage.

| | | | | sq.ft (103.2 sq.m.)

Car Parking

## All plots

2 parking spaces & garage

For precise garage dimensions - please ask our Sales Office Manager.

All computer generated Images shown are not plot specific.

Please arrange a viewing with the Sales Manager to establish individual plot details and finishes, also please refer to details of sale check list provided at point of reservation.









First Floor