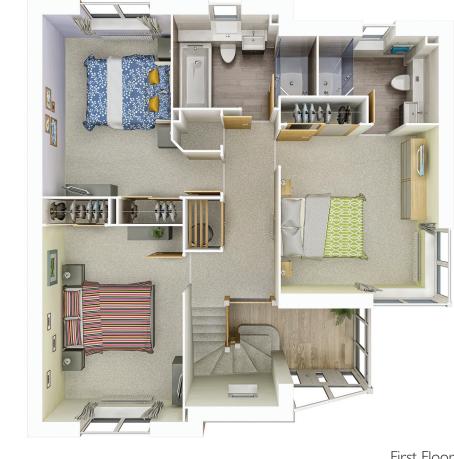

## Church Mead, Brundall

First Floor

Floor Plans Approximate dimensions (+/- 50 mm).