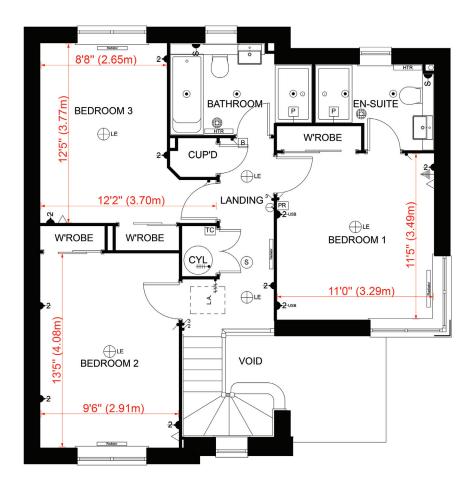

## Church Mead, Brundall

First Floor

Floor Plans Approximate dimensions (+/- 50 mm).