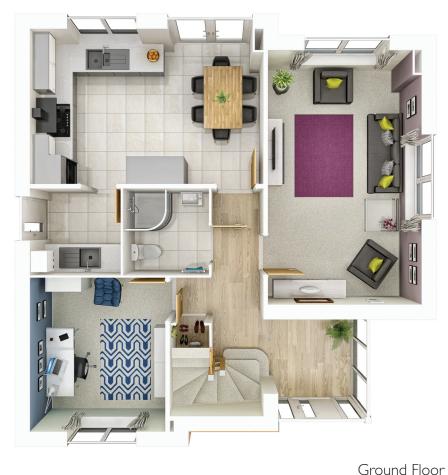

(3.25m 10'7" (3.22m) **KITCHEN / DINING** ELE 0'8" 16'1" (4.91m) .36m) LIVING ROOM 5. VTILITY SHOWER / E (S)  $\oplus$ ) 💿 HALL EEB STUDY / BEDROOM 4 ۲ PORCH 9'4" (2.84m) GAS  $\odot$  $\odot$ 

## Church Mead, Brundall

First Floor

Floor Plans Approximate dimensions (+/- 50 mm).