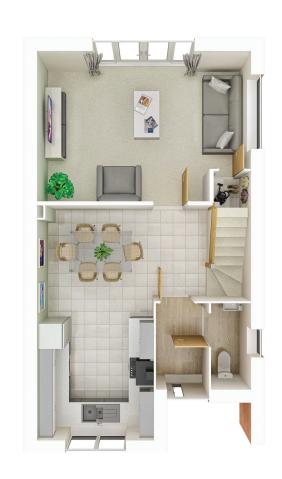

Ground Floor

First Floor

### Church Mead, Brundall

The Perry

3 bedroom semi-detached (plots 79, 83 & 124) and end terrace (plots 85 & 88). 1018 sq.ft (94.6 sq.m.)

Car Parking

Plots 79 & 83

3 parking spaces & garage

Plot 124

2 parking spaces & garage