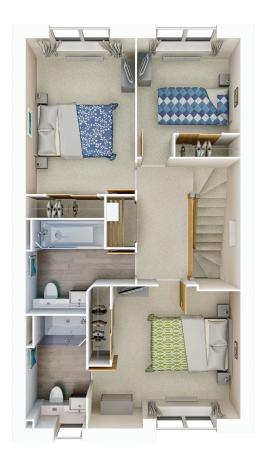

Ground Floor

First Floor

### Church Mead, Brundall

The Perry

3 bedroom semi-detached (plots 79, 83 & 124) and end terrace (plots 85 & 88). 1018 sq.ft (94.6 sq.m.)

Car Parking

Plots 79 & 83

3 parking spaces & garage

Plot 124

2 parking spaces & garage