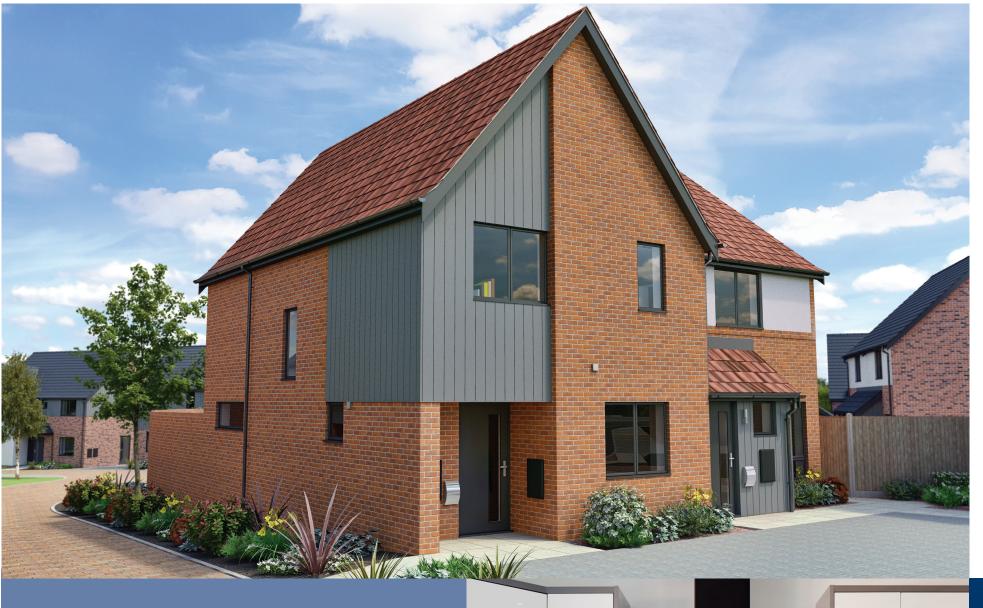

# The Perry

3 bedroom home

CHURCH MEAD BRUNDALL

### Church Mead, Brundall

The Perry

3 bedroom semi-detached (plots 79, 83 & 124) and end terrace (plots 85 & 88). 1018 sq.ft (94.6 sq.m.)

Car Parking

Plots 79 & 83

3 parking spaces & garage

Plot 124

2 parking spaces & garage

#### MPORTANT:

Image shows upgrade induction hob and composite stone worktop.

These sales particulars are intended to give customers a good overview of our homes details. As we update and improve our designs continuously, it may mean that some amendments have been made since the brochure was published.