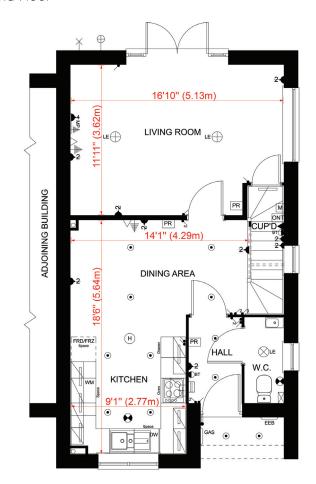

Ground Floor

First Floor

### Church Mead, Brundall

The Perry

3 bedroom semi-detached (plots 79, 83 & 124) and end terrace (plots 85 & 88). 1018 sq.ft (94.6 sq.m.)

Car Parking

Plots 79 & 83

3 parking spaces & garage

Plot 124

2 parking spaces & garage