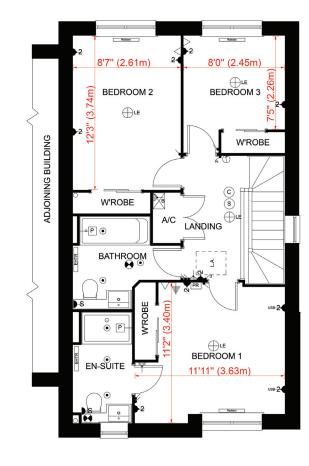

### Church Mead, Brundall

The Perry

3 bedroom semi-detached (plots 79, 83 & 124) and end terrace (plots 85 & 88). 1018 sq.ft (94.6 sq.m.)

Car Parking

Plots 79 & 83

3 parking spaces & garage

Plot 124

2 parking spaces & garage

Ground Floor

First Floor