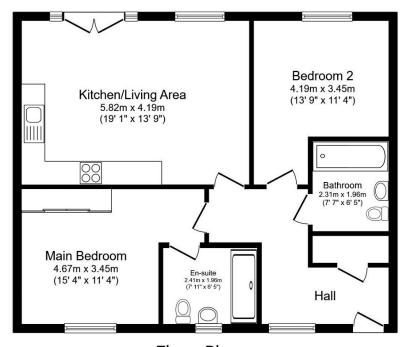

Floor Plan

Floor area 72.6 m<sup>2</sup> (781 sq.ft.)

TOTAL: 72.6 m<sup>2</sup> (781 sq.ft.)

This floor plan is for illustrative purposes only. It is not drawn to scale. Any measurements, floor areas (including any total floor area), openings and orientations are approximate. No details are guaranteed, they cannot be relied upon for any purpose and do not form any part of any agreement. No liability is taken for any error, omission or misstatement. A party must rely upon it so win inspection(s). Powered by www.Propertybox.10.