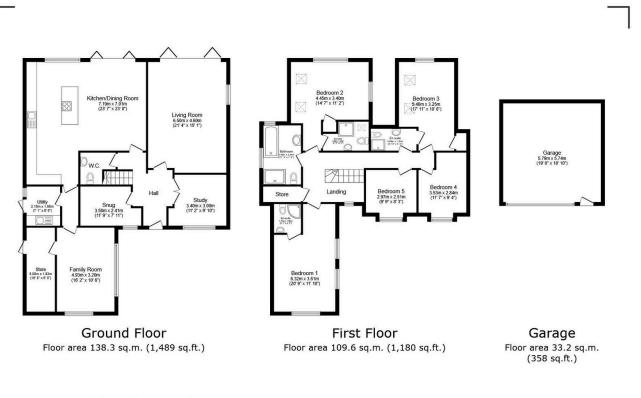

## Total floor area: 281.2 sq.m. (3,026 sq.ft.)

This floor plan is for illustrative purposes only. It is not drawn to scale. Any measurements, floor areas (including any total floor area), openings and orientations are approximate. No details are guaranteed, they cannot be relied upon for any purpose and do not form any part of any agreement. No liability is taken for any error, omission or misstatement. A party must rely upon its own inspection(s). Powerd by www.Propertybox.lo