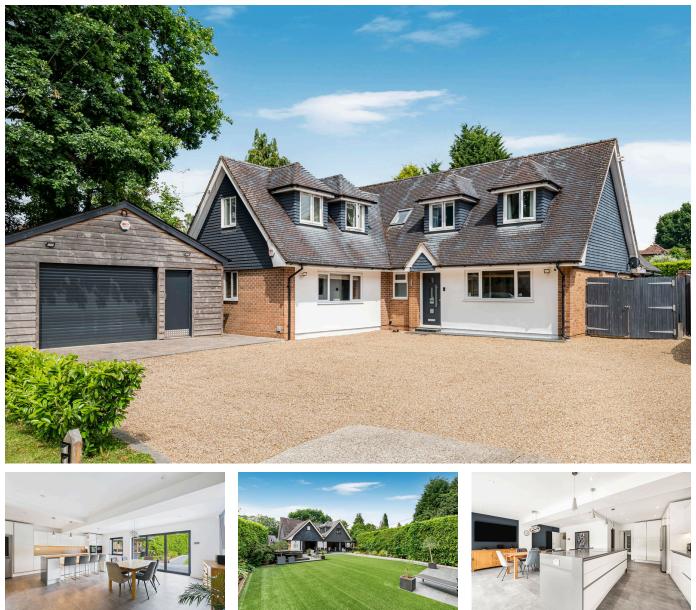

## Pondtail Road, Horsham

Guide Price £1,250,000

🛤 5 🚰 4 🚘 4

An exceptional Five Double Bedroom Detached Family Home located on one of Horshams Most Popular Roads, boasting a 23ft x 23 Kitchen, four large Reception Rooms and Three En Suite Shower Rooms.

## **Key Features**

- Watch Our Video Tour
- 23'7 x 23ft Kitchen Dining Room
- Three En Suite Shower Rooms
- 19'0 x 18'10 Detached Garage
- Landscaped Rear Garden

- Stunning Detached Family Home
- Five Generous Double Bedrooms
- Four Separate Reception Rooms
- 0.2 Acre Plot
- Flexible Layout To Suit Any Buyer