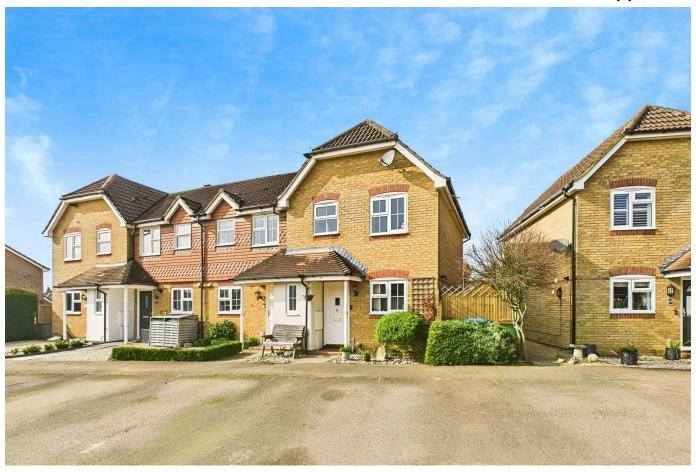

## Ropeland Way, Horsham

Offers Over £425,000

A modern Family Home located at the end of a small CUL DE SAC close to Littlehaven Station, boasting a 17ft x 14ft RECEPTION ROOM, generous WEST FACING GARDEN and a 17ft x 8ft GARAGE.

## **Key Features**

- · Watch Our Video Tour
- 17ft x 8ft Garage
- · Close To Littlehaven Station
- · Three Generous Bedrooms
- 12'10 x 8'7 Conservatory

- · Cul De Sac Location
- · West Facing Garden
- 17'10 x 14'7 Living/Dining Room
- Downstairs WC
- Popular School Catchment