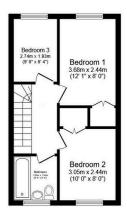

## **Key Features**

- · Watch Our Video Tour
- 17ft x 8ft Garage
- · Close To Littlehaven Station
- · Three Generous Bedrooms
- 12'10 x 8'7 Conservatory

- · Cul De Sac Location
- · West Facing Garden
- 17'10 x 14'7 Living/Dining Room
- Downstairs WC
- Popular School Catchment

Floor area 48.1 m<sup>2</sup> (518 sq.ft.)

First Floor Floor area 35.1 m² (378 sq.ft.)

Garage Floor area 13.0 m² (140 sq.ft.)

TOTAL: 96.2 m<sup>2</sup> (1,036 sq.ft.)

This floor plan is for illustrative purposes only. It is not drawn to scale. Any measurements, floor areas (including any total floor area), openings and orientations are approximate. No details are guaranteed, they cannot be relied upon for any purpose and do not form any part of any agreement. No liability is taken for any error, omission or misstatement. A party must rely upon its own inspection(s). Powered by www.Propertybox.lo