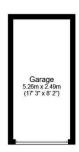

## **Key Features**

- · Watch Our Video Tour
- 17ft x 8ft Garage
- · Close To Littlehaven Station
- · Three Generous Bedrooms
- 12'10 x 8'7 Conservatory

- · Cul De Sac Location
- · West Facing Garden
- 17'10 x 14'7 Living/Dining Room
- Downstairs WC
- Popular School Catchment

Floor area 48.1 m<sup>2</sup> (518 sq.ft.)

First Floor Floor area 35.1 m² (378 sq.ft.)

Garage Floor area 13.0 m² (140 sq.ft.)

TOTAL: 96.2 m<sup>2</sup> (1,036 sq.ft.)

This floor plan is for illustrative purposes only. It is not drawn to scale. Any measurements, floor areas (including any total floor area), openings and orientations are approximate. No details are guaranteed, they cannot be relied upon for any purpose and do not form any part of any agreement. No liability is taken for any error, omission or misstatement. A party must rely upon its own inspection(s). Powered by www.Propertybox.lo