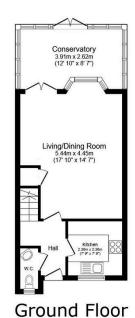

## Ropeland Way, Horsham

Offers Over £425,000

A modern Family Home located at the end of a small CUL DE SAC close to Littlehaven Station, boasting a 17ft x 14ft RECEPTION ROOM, generous WEST FACING GARDEN and a 17ft x 8ft GARAGE.

## **Key Features**

- · Watch Our Video Tour
- 17ft x 8ft Garage
- · Close To Littlehaven Station
- · Three Generous Bedrooms
- 12'10 x 8'7 Conservatory

- · Cul De Sac Location
- · West Facing Garden
- 17'10 x 14'7 Living/Dining Room
- Downstairs WC
- Popular School Catchment

Floor area 48.1 m<sup>2</sup> (518 sq.ft.)

First Floor Floor area 35.1 m² (378 sq.ft.)

Garage Floor area 13.0 m² (140 sq.ft.)

TOTAL: 96.2 m<sup>2</sup> (1,036 sq.ft.)

This floor plan is for illustrative purposes only. It is not drawn to scale. Any measurements, floor areas (including any total floor area), openings and orientations are approximate. No details are guaranteed, they cannot be relied upon for any purpose and do not form any part of any agreement. No liability is taken for any error, omission or misstatement. A party must rely upon its own inspection(s). Powered by www.Propertybox.lo