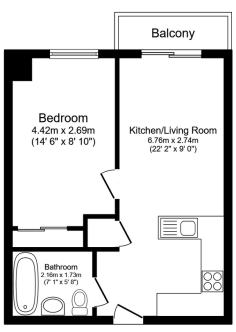

Floor Plan Floor area 37.4 sq.m. (403 sq.ft.)

## Total floor area: 37.4 sq.m. (403 sq.ft.)

This floor plan is for illustrative purposes only. It is not drawn to scale. Any measurements, floor areas (including any total floor area), openings and orientations are approximate. No details are guaranteed, they cannot be relied upon for any purpose and do not form any part of any agreement. No liability is taken for any error, omission or misstatement. A party must rely upon its own inspection(s). Powered by www.Propertybox.io