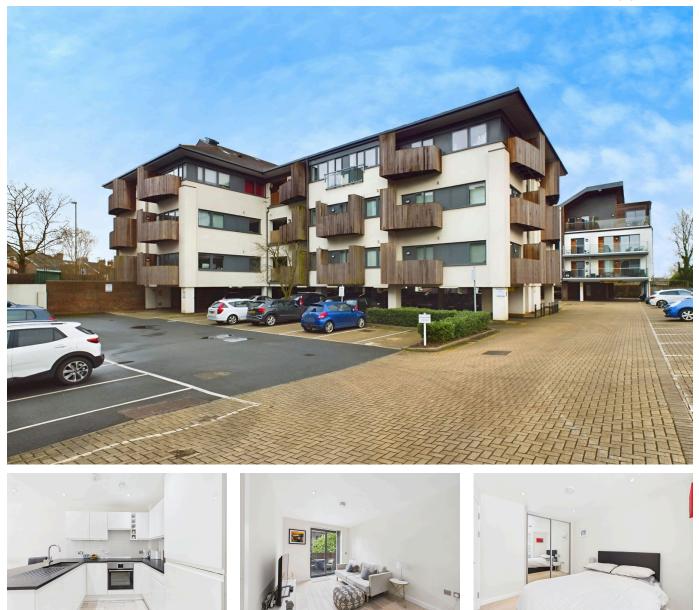

## Horsham Gates Two, North Street

Offers Over £210,000

🍋 1 🕒 1 🚘 1

A spacious First Floor Apartment located in Central Horsham, boasting a bright 22ft Kitchen/ Living Area, Private Balcony and Residents Parking.

## **Key Features**

- Watch Our Video Tour
- 22ft Open Plan Kitchen Living Area
- Private Balcony
- Residents Parking
- Stylish Integrated Kitchen

- No Onward Chain
- Lifts To All Floors
- Close To Town & Station
- Luxurious Bathroom
- Beautifully Presented Throughout