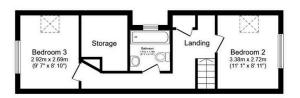

Ground Floor Floor area 116.6 sq.m. (1,255 sq.ft.)

First Floor Floor area 32.1 sq.m. (345 sq.ft.)

Total floor area: 148.7 sq.m. (1,600 sq.ft.)

This floor plan is for illustrative purposes only. It is not drawn to scale. Any measurements, floor areas (including any total floor area), openings and orientations are approximate. No details are guaranteed, they cannot be relied upon for any purpose and do not form any part of any agreement. No liability is taken for any error, omission or misstatement. A party must rely upon its own inspection(s). Powered by www.Propertybox.io