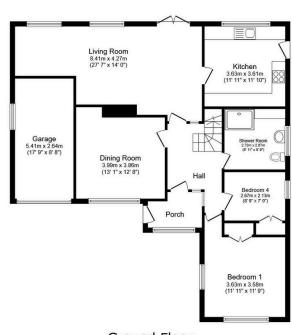

## **Key Features**

- · Watch Our Video Tour
- · Extended Detached Family Home
- · Flexible Layout
- Popular Village
- Two Bathrooms

- · No Onward Chain
- · Large South Facing Garden
- · Cul De Sac Location
- Two Large Reception Rooms
- 11'11' x 11'10 Kitchen

Ground Floor Floor area 116.6 sq.m. (1,255 sq.ft.)

First Floor Floor area 32.1 sq.m. (345 sq.ft.)

Total floor area: 148.7 sq.m. (1,600 sq.ft.)

This floor plan is for illustrative purposes only. It is not drawn to scale. Any measurements, floor areas (including any total floor area), openings and orientations are approximate. No details are guaranteed, they cannot be relied upon for any purpose and do not form any part of any agreement. No liability is taken for any error, omission or misstatement. A party must rely upon its own inspection(s). Powered by www.Propertybox.io