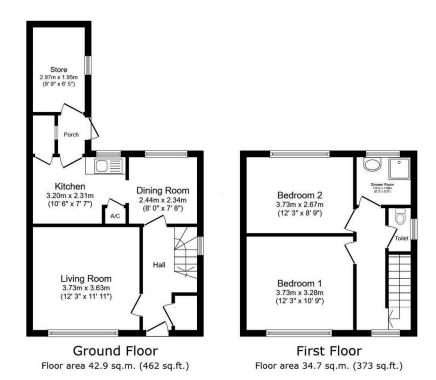

Total floor area: 77.6 sq.m. (835 sq.ft.)

This floor plan is for illustrative purposes only. It is not drawn to scale. Any measurements, floor areas (including any total floor area), openings and orientations are approximate. No details are guaranteed, they cannot be relied upon for any purpose and do not form any part of any agreement. No liability is taken for any error, omission or misstatement. A party must rely upon its own inspection(s). Powerd by www.Propertybox.lo