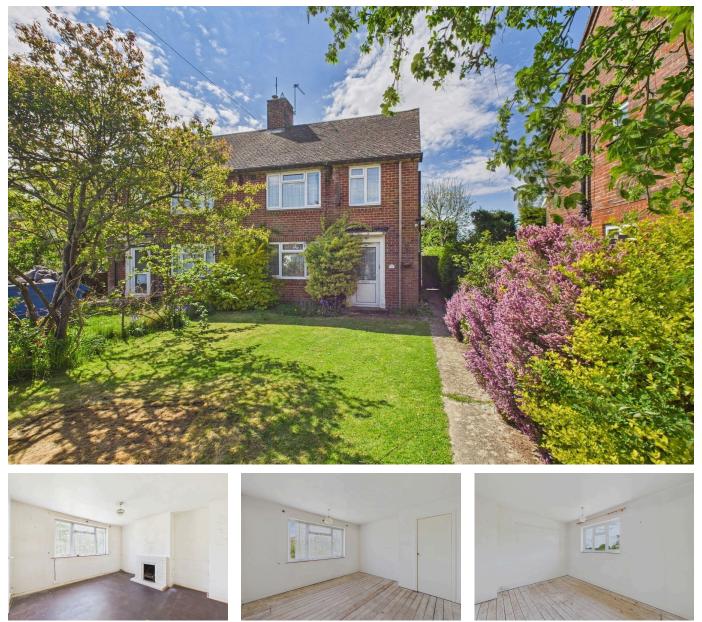

## Oakfield Road, Cowfold

Offers Over £300,000

2 1 22

An exciting opportunity to purchase a Semi Detached Home in need of modernisation, boasting two large double bedrooms, an attractive West Facing Garden and no onward chain.

## **Key Features**

- Watch Our Video Tour
- No Onward Chain
- Potential To Extend (stpp)
- Popular Village Location
- Ideal First Time Purchase

- Two Large Double Bedrooms
- Attractive West Facing Garden
- In Need Of Modernisation
- Two Separate Reception Rooms
- 9'9 x 6'5 Store/Outhouse