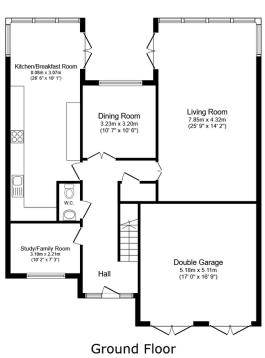

Floor area 122.8 sq.m. (1,322 sq.ft.)

First Floor Floor area 83.7 sq.m. (900 sq.ft.)

Total floor area: 206.4 sq.m. (2,222 sq.ft.)

This floor plan is for illustrative purposes only. It is not drawn to scale. Any measurements, floor areas (including any total floor area), openings and orientations are approximate. No details are guaranteed, they cannot be relied upon for any purpose and do not form any part of any agreement. No liability is taken for any error, omission or misstatement. A party must rely upon its own inspection(s). Powered by www.Propertybox.lo