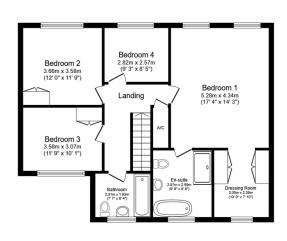

Floor area 122.8 sq.m. (1,322 sq.ft.)

First Floor Floor area 83.7 sq.m. (900 sq.ft.)

Total floor area: 206.4 sq.m. (2,222 sq.ft.)

This floor plan is for illustrative purposes only. It is not drawn to scale. Any measurements, floor areas (including any total floor area), openings and orientations are approximate. No details are guaranteed, they cannot be relied upon for any purpose and do not form any part of any agreement. No liability is taken for any error, omission or misstatement. A party must rely upon its own inspection(s). Powered by www.Propertybox.lo