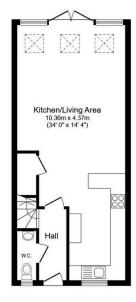

## Ground Floor

First Floor Floor area 45.5 sq.m. (490 Floor area 35.8 sq.m. (385 sq.ft.)

sq.ft.)

TOTAL: 81.4 sq.m. (876 sq.ft.)

This floor plan is for illustrative purposes only. It is not drawn to scale. Any measurements, floor areas (including any total floor area), openings and orientations are approximate. No details are guaranteed, they cannot be relied upon for any purpose and do not form any part of any agreement. No liability is taken for any error, omission or misstatement. A party must rely upon its own inspection(s). Powered by www.Propertybox.lo