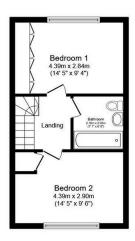

## Ground Floor

First Floor Floor area 45.5 sq.m. (490 Floor area 35.8 sq.m. (385 sq.ft.)

sq.ft.)

TOTAL: 81.4 sq.m. (876 sq.ft.)

This floor plan is for illustrative purposes only. It is not drawn to scale. Any measurements, floor areas (including any total floor area), openings and orientations are approximate. No details are guaranteed, they cannot be relied upon for any purpose and do not form any part of any agreement. No liability is taken for any error, omission or misstatement. A party must rely upon its own inspection(s). Powered by www.Propertybox.lo