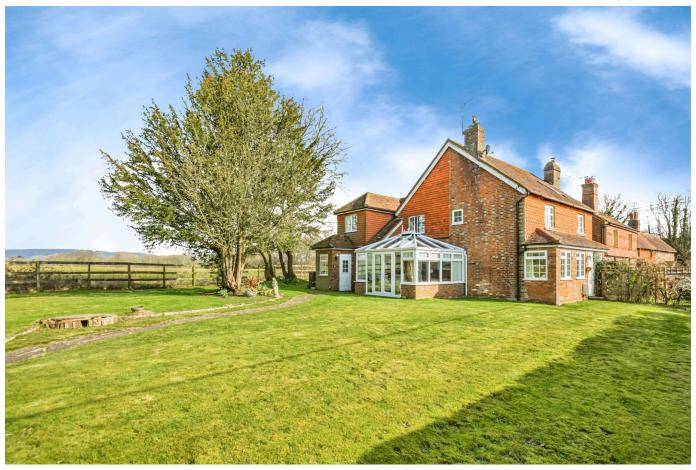

## Oakhill Cottages, Okewood Hill

Offers Over £700,000

An attractive Period Home that has been Greatly Extended, boasting Spectacular Views over surrounding countryside, a Large Rear Garden, a host of Original Features and a 20ft x 19ft Detached Double Garage.

## **Key Features**

- · Watch Our Video Tour
- · Three Generous Bedrooms
- · Host Of Original Features
- 21ft Kitchen Diner
- 20ft x 19ft Double Garage With Office Above

- · Extended Period Property
- · Spectacular Far Reaching Views
- · Large Rear Garden
- · Bathroom & Separate Shower Room
- Beautiful Semi Rural Location