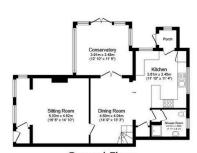

Ground Floor Floor area 74.0 m² (797 sq.ft.)

First Floor Floor area 52.8 m² (568 sq.ft.)

Garage First Floor Floor area 18.7 m² (201 sq.ft.)

TOTAL: 183.1 m<sup>2</sup> (1,971 sq.ft.)

This floor plan is for illustrative purposes only. It is not drawn to scale. Any measurements, floor areas (including any total floor area), openings and orientations are approximate. No details are guaranteed, they cannot be relied upon for any purpose and do not form any part of any agreement. No liability is taken for any error, omission or misstatement. A party must rely upon its own inspection(s). Powered by www.Propertybox.io