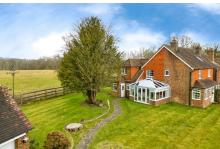

## Oakhill Cottages, Okewood Hill

Offers Over £700,000

An attractive Period Home that has been Greatly Extended, boasting Spectacular Views over surrounding countryside, a Large Rear Garden, a host of Original Features and a 20ft x 19ft Detached Double Garage.

## **Key Features**

- · Watch Our Video Tour
- · Three Generous Bedrooms
- · Host Of Original Features
- 21ft Kitchen Diner
- 20ft x 19ft Double Garage With Office Above

- · Extended Period Property
- · Spectacular Far Reaching Views
- · Large Rear Garden
- · Bathroom & Separate Shower Room
- Beautiful Semi Rural Location