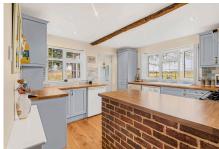

## **Key Features**

- · Watch Our Video Tour
- · Three Generous Bedrooms
- · Host Of Original Features
- 21ft Kitchen Diner
- 20ft x 19ft Double Garage With Office Above

- · Extended Period Property
- · Spectacular Far Reaching Views
- · Large Rear Garden
- · Bathroom & Separate Shower Room
- Beautiful Semi Rural Location