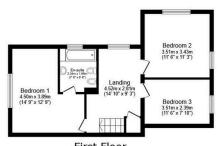

Ground Floor Floor area 74.0 m² (797 sq.ft.)

First Floor Floor area 52.8 m² (568 sq.ft.)

Garage First Floor Floor area 18.7 m² (201 sq.ft.)

TOTAL: 183.1 m<sup>2</sup> (1,971 sq.ft.)

This floor plan is for illustrative purposes only. It is not drawn to scale. Any measurements, floor areas (including any total floor area), openings and orientations are approximate. No details are guaranteed, they cannot be relied upon for any purpose and do not form any part of any agreement. No liability is taken for any error, omission or misstatement. A party must rely upon its own inspection(s). Powered by www.Propertybox.io