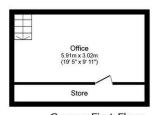

Ground Floor Floor area 74.0 m² (797 sq.ft.)

First Floor Floor area 52.8 m² (568 sq.ft.)

Garage First Floor Floor area 18.7 m² (201 sq.ft.)

TOTAL: 183.1 m<sup>2</sup> (1,971 sq.ft.)

This floor plan is for illustrative purposes only. It is not drawn to scale. Any measurements, floor areas (including any total floor area), openings and orientations are approximate. No details are guaranteed, they cannot be relied upon for any purpose and do not form any part of any agreement. No liability is taken for any error, omission or misstatement. A party must rely upon its own inspection(s). Powered by www.Propertybox.io