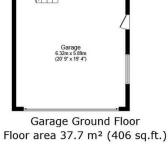

Ground Floor Floor area 74.0 m² (797 sq.ft.)

First Floor Floor area 52.8 m² (568 sq.ft.)

Garage First Floor Floor area 18.7 m² (201 sq.ft.)

TOTAL: 183.1 m<sup>2</sup> (1,971 sq.ft.)

This floor plan is for illustrative purposes only. It is not drawn to scale. Any measurements, floor areas (including any total floor area), openings and orientations are approximate. No details are guaranteed, they cannot be relied upon for any purpose and do not form any part of any agreement. No liability is taken for any error, omission or misstatement. A party must rely upon its own inspection(s). Powered by www.Propertybox.io