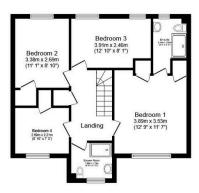

Ground Floor Floor area 77.8 sq.m. (838 sq.ft.)

First Floor
Floor area 60.0 sq.m. (646 sq.ft.)

Garage Floor area 27.1 sq.m. (291 sq.ft.)

TOTAL: 164.9 sq.m. (1,775 sq.ft.)

This floor plan is for illustrative purposes only. It is not drawn to scale. Any measurements, floor areas (including any total floor area), openings and orientations are approximate. No details are guaranteed, they cannot be relied upon for any purpose and do not form any part of any agreement. No liability is taken for any error, omission or misstatement. A party must rely upon it so win inspection(s). Powered by www.Propertybox.10.