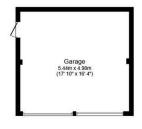

Ground Floor Floor area 77.8 sq.m. (838 sq.ft.)

First Floor
Floor area 60.0 sq.m. (646 sq.ft.)

Garage Floor area 27.1 sq.m. (291 sq.ft.)

TOTAL: 164.9 sq.m. (1,775 sq.ft.)

This floor plan is for illustrative purposes only. It is not drawn to scale. Any measurements, floor areas (including any total floor area), openings and orientations are approximate. No details are guaranteed, they cannot be relied upon for any purpose and do not form any part of any agreement. No liability is taken for any error, omission or misstatement. A party must rely upon it so win inspection(s). Powered by www.Propertybox.10.