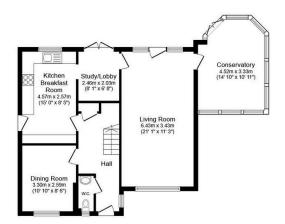

Ground Floor Floor area 77.8 sq.m. (838 sq.ft.)

First Floor
Floor area 60.0 sq.m. (646 sq.ft.)

Garage Floor area 27.1 sq.m. (291 sq.ft.)

TOTAL: 164.9 sq.m. (1,775 sq.ft.)

This floor plan is for illustrative purposes only. It is not drawn to scale. Any measurements, floor areas (including any total floor area), openings and orientations are approximate. No details are guaranteed, they cannot be relied upon for any purpose and do not form any part of any agreement. No liability is taken for any error, omission or misstatement. A party must rely upon it so win inspection(s). Powered by www.Propertybox.10.