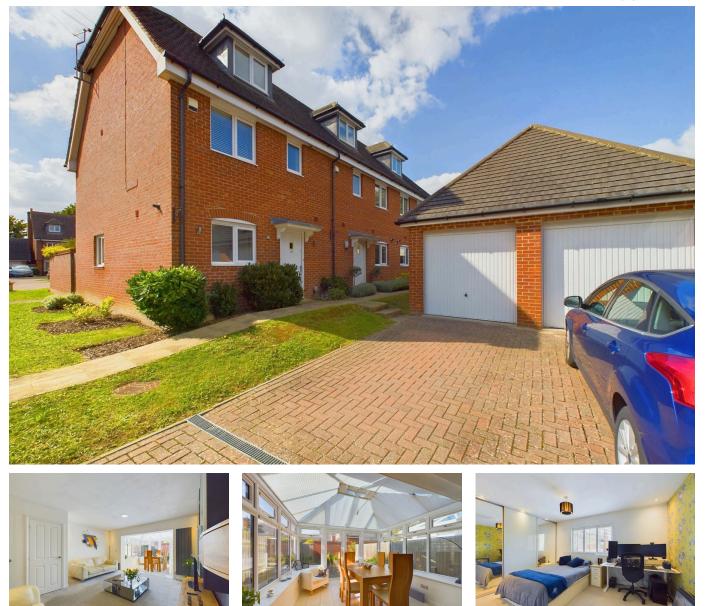

## Pines Ridge, Horsham

Offers Over £450,000

🗀 3 🚰 2 🚘 1

A modern Three Double Bedrooms Home located in a Small Cul De Sac, boasting a 26ft Open Plan Living Area, South West Facing Garden and a 17ft Garage with parking to the front.

## **Key Features**

- Watch Our Video Tour
- 26ft Open Plan Living Area
- 17ft Garage & Driveway Parking
- Accommodation Across Three Floors
- Tanbridge School Catchment

- Three Generous Double Bedrooms
- South West Facing Rear Garden
- Cul De Sac Location
- Stylish Modern Fitted Kitchen
- En Suite To Master Bedroom