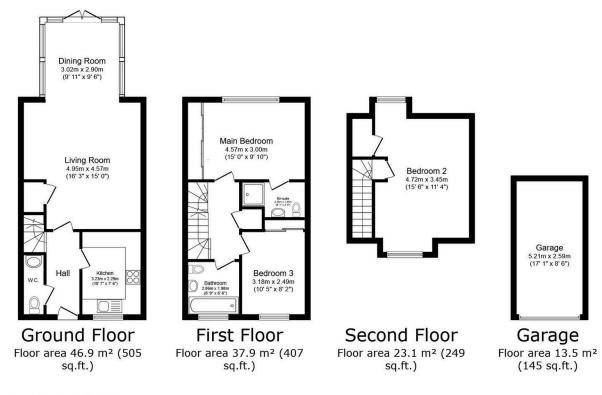

TOTAL: 121.4 m<sup>2</sup> (1,307 sq.ft.)

This floor plan is for illustrative purposes only. It is not drawn to scale. Any measurements, floor areas (including any total floor area), openings and orientations are approximate. No details are guaranteed, they cannot be relied upon for any purpose and do not form any part of any agreement. No liability is taken for any error, omission or misstatement. A party must rely upon its own inspection(s). Powered by www.Propertybox.io