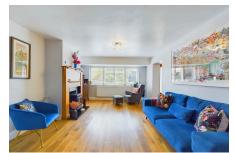

## Lime Kiln Road, Mannings Heath

Offers Over £675,000

A stunning four double bedrooms Detached Bungalow located in a popular village, boasting a bright 24ft Living Room, stunning kitchen and master suite with Dressing Room & luxurious ensuite.

## **Key Features**

- · Popular Village Location
- · Private Rear Garden
- · Stunning Kitchen
- · Master With Walk In Wardrobe
- · Impressive Detached Home

- · Large Driveway
- · 24ft Living Room
- · Two Bathrooms
- · Four Double Bedrooms
- · Watch Our Video Tour