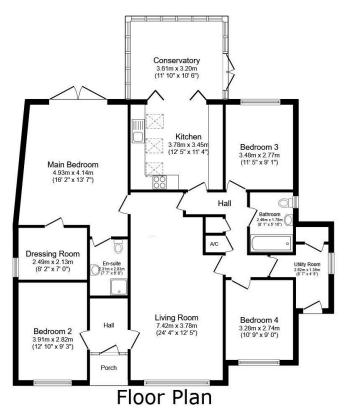

## Lime Kiln Road, Mannings Heath

Offers Over £675,000

A stunning four double bedrooms Detached Bungalow located in a popular village, boasting a bright 24ft Living Room, stunning kitchen and master suite with Dressing Room & luxurious ensuite.

## **Key Features**

- · Popular Village Location
- · Private Rear Garden
- · Stunning Kitchen
- · Master With Walk In Wardrobe
- · Impressive Detached Home

- · Large Driveway
- · 24ft Living Room
- · Two Bathrooms
- · Four Double Bedrooms
- · Watch Our Video Tour

Floor area 140.7 m<sup>2</sup> (1,514 sq.ft.)