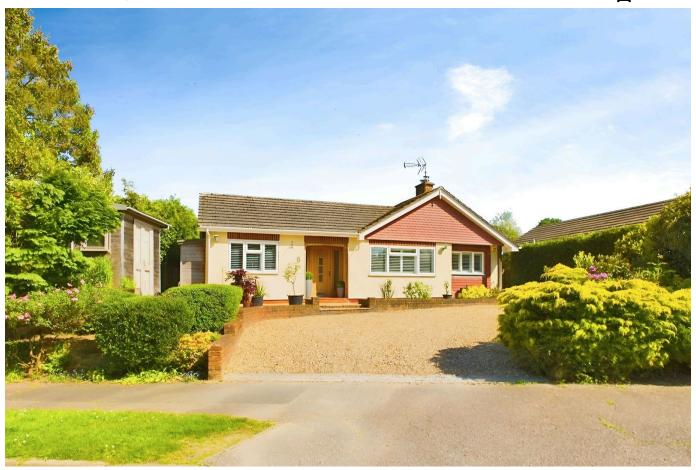

## Lime Kiln Road, Mannings Heath

Offers Over £675,000

A stunning four double bedrooms Detached Bungalow located in a popular village, boasting a bright 24ft Living Room, stunning kitchen and master suite with Dressing Room & luxurious ensuite.

## **Key Features**

- · Popular Village Location
- · Private Rear Garden
- · Stunning Kitchen
- · Master With Walk In Wardrobe
- · Impressive Detached Home

- · Large Driveway
- · 24ft Living Room
- · Two Bathrooms
- · Four Double Bedrooms
- · Watch Our Video Tour