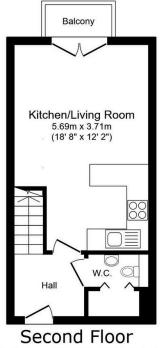

Floor area 27.8 m<sup>2</sup> (300 sq.ft.)

Fourth Floor Floor area 11.6 m<sup>2</sup> (125 sq.ft.)

## TOTAL: 66.5 m<sup>2</sup> (715 sq.ft.)

This floor plan is for illustrative purposes only. It is not drawn to scale. Any measurements, floor areas (including any total floor area), openings and orientations are approximate. No details are guaranteed, they cannot be relied upon for any purpose and do not form any part of any agreement. No liability is taken for any error, omission or misstatement. A party must rely upon its own inspection(s). Deviced by www.Propertybox.io