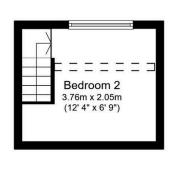

Floor area 27.8 m<sup>2</sup> (300 sq.ft.)

Fourth Floor Floor area 11.6 m<sup>2</sup> (125 sq.ft.)

## TOTAL: 66.5 m<sup>2</sup> (715 sq.ft.)

This floor plan is for illustrative purposes only. It is not drawn to scale. Any measurements, floor areas (including any total floor area), openings and orientations are approximate. No details are guaranteed, they cannot be relied upon for any purpose and do not form any part of any agreement. No liability is taken for any error, omission or misstatement. A party must rely upon its own inspection(s). Deviced by www.Propertybox.io