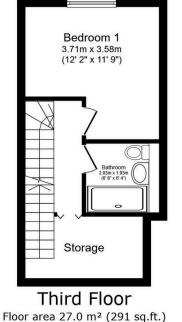

Floor area 27.8 m<sup>2</sup> (300 sq.ft.)

Fourth Floor Floor area 11.6 m<sup>2</sup> (125 sq.ft.)

## TOTAL: 66.5 m<sup>2</sup> (715 sq.ft.)

This floor plan is for illustrative purposes only. It is not drawn to scale. Any measurements, floor areas (including any total floor area), openings and orientations are approximate. No details are guaranteed, they cannot be relied upon for any purpose and do not form any part of any agreement. No liability is taken for any error, omission or misstatement. A party must rely upon its own inspection(s). Deviced by www.Propertybox.io